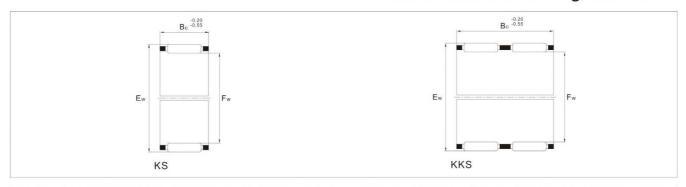

### Radial needle roller and cage assemblies

| 轴 径<br>Shaft | 轴 承 型 号<br>Bearing Designation |               | 重量<br>Mass<br>近似 | 外 形尺寸<br>Boundary Dimensions |    |    | The state of the s | 定负荷<br>ad Rating | 极限转速<br>Limiting<br>Speed |
|--------------|--------------------------------|---------------|------------------|------------------------------|----|----|--------------------------------------------------------------------------------------------------------------------------------------------------------------------------------------------------------------------------------------------------------------------------------------------------------------------------------------------------------------------------------------------------------------------------------------------------------------------------------------------------------------------------------------------------------------------------------------------------------------------------------------------------------------------------------------------------------------------------------------------------------------------------------------------------------------------------------------------------------------------------------------------------------------------------------------------------------------------------------------------------------------------------------------------------------------------------------------------------------------------------------------------------------------------------------------------------------------------------------------------------------------------------------------------------------------------------------------------------------------------------------------------------------------------------------------------------------------------------------------------------------------------------------------------------------------------------------------------------------------------------------------------------------------------------------------------------------------------------------------------------------------------------------------------------------------------------------------------------------------------------------------------------------------------------------------------------------------------------------------------------------------------------------------------------------------------------------------------------------------------------------|------------------|---------------------------|
| Diameter     |                                | 被取代的          | Approx           | Fw                           | Ew | Вс | 动 Cr<br>Dynamic                                                                                                                                                                                                                                                                                                                                                                                                                                                                                                                                                                                                                                                                                                                                                                                                                                                                                                                                                                                                                                                                                                                                                                                                                                                                                                                                                                                                                                                                                                                                                                                                                                                                                                                                                                                                                                                                                                                                                                                                                                                                                                                | 静 Cor<br>Static  | 油润滑<br>Oil                |
| mm           | Current                        | Substituted   | g                |                              | mm |    | 1                                                                                                                                                                                                                                                                                                                                                                                                                                                                                                                                                                                                                                                                                                                                                                                                                                                                                                                                                                                                                                                                                                                                                                                                                                                                                                                                                                                                                                                                                                                                                                                                                                                                                                                                                                                                                                                                                                                                                                                                                                                                                                                              | N N              |                           |
| 5            | K 5x 8x 8 TN                   | 29241/5       | 0.7              | 5                            | 8  | 8  | 2 300                                                                                                                                                                                                                                                                                                                                                                                                                                                                                                                                                                                                                                                                                                                                                                                                                                                                                                                                                                                                                                                                                                                                                                                                                                                                                                                                                                                                                                                                                                                                                                                                                                                                                                                                                                                                                                                                                                                                                                                                                                                                                                                          | 1 880            | 37 000                    |
| 5            | K 5x 8x10 TN                   | 39241/5       | 0.9              | 5                            | 8  | 10 | 2 800                                                                                                                                                                                                                                                                                                                                                                                                                                                                                                                                                                                                                                                                                                                                                                                                                                                                                                                                                                                                                                                                                                                                                                                                                                                                                                                                                                                                                                                                                                                                                                                                                                                                                                                                                                                                                                                                                                                                                                                                                                                                                                                          | 2 450            | 37 000                    |
|              | K 6x 9x 8 TN                   | 29241/6       | 0.8              | 6                            | 9  | 8  | 2 560                                                                                                                                                                                                                                                                                                                                                                                                                                                                                                                                                                                                                                                                                                                                                                                                                                                                                                                                                                                                                                                                                                                                                                                                                                                                                                                                                                                                                                                                                                                                                                                                                                                                                                                                                                                                                                                                                                                                                                                                                                                                                                                          | 2 240            | 35 000                    |
| 6            | K 6x 9x10 TN                   | 39241/6       | 1                | 6                            | 9  | 10 | 3 300                                                                                                                                                                                                                                                                                                                                                                                                                                                                                                                                                                                                                                                                                                                                                                                                                                                                                                                                                                                                                                                                                                                                                                                                                                                                                                                                                                                                                                                                                                                                                                                                                                                                                                                                                                                                                                                                                                                                                                                                                                                                                                                          | 3 100            | 35 000                    |
|              | K 6x10x13 TN                   | 49241/6       | 1.3              | 6                            | 10 | 13 | 3 500                                                                                                                                                                                                                                                                                                                                                                                                                                                                                                                                                                                                                                                                                                                                                                                                                                                                                                                                                                                                                                                                                                                                                                                                                                                                                                                                                                                                                                                                                                                                                                                                                                                                                                                                                                                                                                                                                                                                                                                                                                                                                                                          | 2 800            | 33 000                    |
| 7            | K 7x10x 8 TN                   | 29241/7       | 0.9              | 7                            | 10 | 8  | 2 750                                                                                                                                                                                                                                                                                                                                                                                                                                                                                                                                                                                                                                                                                                                                                                                                                                                                                                                                                                                                                                                                                                                                                                                                                                                                                                                                                                                                                                                                                                                                                                                                                                                                                                                                                                                                                                                                                                                                                                                                                                                                                                                          | 2 550            | 32 000                    |
| 1            | K 7x10x10 TN                   | 39241/7       | 1.1              | 7                            | 10 | 10 | 3 350                                                                                                                                                                                                                                                                                                                                                                                                                                                                                                                                                                                                                                                                                                                                                                                                                                                                                                                                                                                                                                                                                                                                                                                                                                                                                                                                                                                                                                                                                                                                                                                                                                                                                                                                                                                                                                                                                                                                                                                                                                                                                                                          | 3 400            | 32 000                    |
|              | K 8x11x 8 TN                   | 29241/8       | 1.1              | 8                            | 11 | 8  | 3 000                                                                                                                                                                                                                                                                                                                                                                                                                                                                                                                                                                                                                                                                                                                                                                                                                                                                                                                                                                                                                                                                                                                                                                                                                                                                                                                                                                                                                                                                                                                                                                                                                                                                                                                                                                                                                                                                                                                                                                                                                                                                                                                          | 2 900            | 30 000                    |
| 0            | K 8x11x10 TN                   | 39241/8       | 1.7              | 8                            | 11 | 10 | 3 830                                                                                                                                                                                                                                                                                                                                                                                                                                                                                                                                                                                                                                                                                                                                                                                                                                                                                                                                                                                                                                                                                                                                                                                                                                                                                                                                                                                                                                                                                                                                                                                                                                                                                                                                                                                                                                                                                                                                                                                                                                                                                                                          | 3 950            | 30 000                    |
| 8            | K 8x11x13 TN                   | 49241/8       | 1.8              | 8                            | 11 | 13 | 5 000                                                                                                                                                                                                                                                                                                                                                                                                                                                                                                                                                                                                                                                                                                                                                                                                                                                                                                                                                                                                                                                                                                                                                                                                                                                                                                                                                                                                                                                                                                                                                                                                                                                                                                                                                                                                                                                                                                                                                                                                                                                                                                                          | 5 700            | 30 000                    |
|              | K 8x12x10 TN                   | 29242/8       | 1.3              | 8                            | 12 | 10 | 4 900                                                                                                                                                                                                                                                                                                                                                                                                                                                                                                                                                                                                                                                                                                                                                                                                                                                                                                                                                                                                                                                                                                                                                                                                                                                                                                                                                                                                                                                                                                                                                                                                                                                                                                                                                                                                                                                                                                                                                                                                                                                                                                                          | 4 600            | 30 000                    |
|              | K 9x12x10 TN                   | 39241/9       | 1.5              | 9                            | 12 | 10 | 4 200                                                                                                                                                                                                                                                                                                                                                                                                                                                                                                                                                                                                                                                                                                                                                                                                                                                                                                                                                                                                                                                                                                                                                                                                                                                                                                                                                                                                                                                                                                                                                                                                                                                                                                                                                                                                                                                                                                                                                                                                                                                                                                                          | 4 700            | 30 000                    |
| 9            | K 9x12x13 TN                   | 49241/9       | 1.9              | 9                            | 12 | 13 | 5 500                                                                                                                                                                                                                                                                                                                                                                                                                                                                                                                                                                                                                                                                                                                                                                                                                                                                                                                                                                                                                                                                                                                                                                                                                                                                                                                                                                                                                                                                                                                                                                                                                                                                                                                                                                                                                                                                                                                                                                                                                                                                                                                          | 6 700            | 30 000                    |
|              | K 10x13x10 TN                  | 39241/10      | 1.6              | 10                           | 13 | 10 | 4 500                                                                                                                                                                                                                                                                                                                                                                                                                                                                                                                                                                                                                                                                                                                                                                                                                                                                                                                                                                                                                                                                                                                                                                                                                                                                                                                                                                                                                                                                                                                                                                                                                                                                                                                                                                                                                                                                                                                                                                                                                                                                                                                          | 5 250            | 27 000                    |
|              | K 10x13x13 TN                  | 49241/10      | 2.1              | 10                           | 13 | 13 | 6 000                                                                                                                                                                                                                                                                                                                                                                                                                                                                                                                                                                                                                                                                                                                                                                                                                                                                                                                                                                                                                                                                                                                                                                                                                                                                                                                                                                                                                                                                                                                                                                                                                                                                                                                                                                                                                                                                                                                                                                                                                                                                                                                          | 7 600            | 27 000                    |
| 40           | K 10x13x16 TN                  | -             | 2.2              | 10                           | 13 | 16 | 6 300                                                                                                                                                                                                                                                                                                                                                                                                                                                                                                                                                                                                                                                                                                                                                                                                                                                                                                                                                                                                                                                                                                                                                                                                                                                                                                                                                                                                                                                                                                                                                                                                                                                                                                                                                                                                                                                                                                                                                                                                                                                                                                                          | 7 800            | 27 000                    |
| 10           | K 10x14x10 TN                  | 29242/10      | 2.9              | 10                           | 14 | 10 | 7 000                                                                                                                                                                                                                                                                                                                                                                                                                                                                                                                                                                                                                                                                                                                                                                                                                                                                                                                                                                                                                                                                                                                                                                                                                                                                                                                                                                                                                                                                                                                                                                                                                                                                                                                                                                                                                                                                                                                                                                                                                                                                                                                          | 7 900            | 27 000                    |
|              | K 10x14x13 TN                  | 39242/10      | 4.3              | 10                           | 14 | 13 | 8 000                                                                                                                                                                                                                                                                                                                                                                                                                                                                                                                                                                                                                                                                                                                                                                                                                                                                                                                                                                                                                                                                                                                                                                                                                                                                                                                                                                                                                                                                                                                                                                                                                                                                                                                                                                                                                                                                                                                                                                                                                                                                                                                          | 9 100            | 26 000                    |
|              | K 10x16x12 TN                  | 19244/10      | 3.7              | 10                           | 16 | 12 | 7 000                                                                                                                                                                                                                                                                                                                                                                                                                                                                                                                                                                                                                                                                                                                                                                                                                                                                                                                                                                                                                                                                                                                                                                                                                                                                                                                                                                                                                                                                                                                                                                                                                                                                                                                                                                                                                                                                                                                                                                                                                                                                                                                          | 9 300            | 27 000                    |
|              | K 12x15x 9 TN                  | -             | 2.7              | 10                           | 15 | 9  | 4 120                                                                                                                                                                                                                                                                                                                                                                                                                                                                                                                                                                                                                                                                                                                                                                                                                                                                                                                                                                                                                                                                                                                                                                                                                                                                                                                                                                                                                                                                                                                                                                                                                                                                                                                                                                                                                                                                                                                                                                                                                                                                                                                          | 5 210            | 25 000                    |
|              | K 12x15x10 TN                  | 39241/12      | 1.9              | 12                           | 15 | 10 | 4 320                                                                                                                                                                                                                                                                                                                                                                                                                                                                                                                                                                                                                                                                                                                                                                                                                                                                                                                                                                                                                                                                                                                                                                                                                                                                                                                                                                                                                                                                                                                                                                                                                                                                                                                                                                                                                                                                                                                                                                                                                                                                                                                          | 5 730            | 25 000                    |
|              | K 12x15x13 TN                  | 49241/12      | 2.4              | 12                           | 15 | 13 | 6 000                                                                                                                                                                                                                                                                                                                                                                                                                                                                                                                                                                                                                                                                                                                                                                                                                                                                                                                                                                                                                                                                                                                                                                                                                                                                                                                                                                                                                                                                                                                                                                                                                                                                                                                                                                                                                                                                                                                                                                                                                                                                                                                          | 8 100            | 25 000                    |
|              | K 12x16x 8 TN                  | 19242/12      | 2.9              | 12                           | 16 | 8  | 4 200                                                                                                                                                                                                                                                                                                                                                                                                                                                                                                                                                                                                                                                                                                                                                                                                                                                                                                                                                                                                                                                                                                                                                                                                                                                                                                                                                                                                                                                                                                                                                                                                                                                                                                                                                                                                                                                                                                                                                                                                                                                                                                                          | 4 700            | 25 000                    |
| 12           | K 12x16x10 TN                  | 29242/12      | 3.8              | 12                           | 16 | 10 | 6 000                                                                                                                                                                                                                                                                                                                                                                                                                                                                                                                                                                                                                                                                                                                                                                                                                                                                                                                                                                                                                                                                                                                                                                                                                                                                                                                                                                                                                                                                                                                                                                                                                                                                                                                                                                                                                                                                                                                                                                                                                                                                                                                          | 6 900            | 25 000                    |
|              | K 12x16x13 TN                  | 39242/12      | 3.4              | 12                           | 16 | 13 | 7 900                                                                                                                                                                                                                                                                                                                                                                                                                                                                                                                                                                                                                                                                                                                                                                                                                                                                                                                                                                                                                                                                                                                                                                                                                                                                                                                                                                                                                                                                                                                                                                                                                                                                                                                                                                                                                                                                                                                                                                                                                                                                                                                          | 9 200            | 25 000                    |
|              | K 12x17x13 TN                  | 59242/12      | 4.4              | 12                           | 17 | 13 | 9 300                                                                                                                                                                                                                                                                                                                                                                                                                                                                                                                                                                                                                                                                                                                                                                                                                                                                                                                                                                                                                                                                                                                                                                                                                                                                                                                                                                                                                                                                                                                                                                                                                                                                                                                                                                                                                                                                                                                                                                                                                                                                                                                          | 10 000           | 24 000                    |
|              | K 12x18x12 TN                  | 19244/12      | 5                | 12                           | 18 | 12 | 9 800                                                                                                                                                                                                                                                                                                                                                                                                                                                                                                                                                                                                                                                                                                                                                                                                                                                                                                                                                                                                                                                                                                                                                                                                                                                                                                                                                                                                                                                                                                                                                                                                                                                                                                                                                                                                                                                                                                                                                                                                                                                                                                                          | 8 000            | 24 000                    |
|              | KK 12x15x20 TN                 | K 12x15x20 TN | 3.8              | 12                           | 15 | 20 | 8 200                                                                                                                                                                                                                                                                                                                                                                                                                                                                                                                                                                                                                                                                                                                                                                                                                                                                                                                                                                                                                                                                                                                                                                                                                                                                                                                                                                                                                                                                                                                                                                                                                                                                                                                                                                                                                                                                                                                                                                                                                                                                                                                          | 12 000           | 25 000                    |
|              | K 14x17x10                     | -             | 4                | 14                           | 17 | 10 | 5 100                                                                                                                                                                                                                                                                                                                                                                                                                                                                                                                                                                                                                                                                                                                                                                                                                                                                                                                                                                                                                                                                                                                                                                                                                                                                                                                                                                                                                                                                                                                                                                                                                                                                                                                                                                                                                                                                                                                                                                                                                                                                                                                          | 6 800            | 23 000                    |
|              | K 14x17x17                     | -             | 6.8              | 14                           | 17 | 17 | 9 300                                                                                                                                                                                                                                                                                                                                                                                                                                                                                                                                                                                                                                                                                                                                                                                                                                                                                                                                                                                                                                                                                                                                                                                                                                                                                                                                                                                                                                                                                                                                                                                                                                                                                                                                                                                                                                                                                                                                                                                                                                                                                                                          | 14 000           | 23 000                    |
|              | K 14x18x10                     | 29241/14      | 4.8              | 14                           | 18 | 10 | 6 800                                                                                                                                                                                                                                                                                                                                                                                                                                                                                                                                                                                                                                                                                                                                                                                                                                                                                                                                                                                                                                                                                                                                                                                                                                                                                                                                                                                                                                                                                                                                                                                                                                                                                                                                                                                                                                                                                                                                                                                                                                                                                                                          | 8 300            | 23 000                    |
| 14           | K 14x18x13                     | 39241/14      | 6.3              | 14                           | 18 | 13 | 8 100                                                                                                                                                                                                                                                                                                                                                                                                                                                                                                                                                                                                                                                                                                                                                                                                                                                                                                                                                                                                                                                                                                                                                                                                                                                                                                                                                                                                                                                                                                                                                                                                                                                                                                                                                                                                                                                                                                                                                                                                                                                                                                                          | 9 800            | 23 000                    |
| 14           | K 14x18x14                     | -             | 6.8              | 14                           | 18 | 14 | 9 200                                                                                                                                                                                                                                                                                                                                                                                                                                                                                                                                                                                                                                                                                                                                                                                                                                                                                                                                                                                                                                                                                                                                                                                                                                                                                                                                                                                                                                                                                                                                                                                                                                                                                                                                                                                                                                                                                                                                                                                                                                                                                                                          | 12 000           | 23 000                    |
|              | K 14x18x15                     | 49241/14      | 7.3              | 14                           | 18 | 15 | 10 000                                                                                                                                                                                                                                                                                                                                                                                                                                                                                                                                                                                                                                                                                                                                                                                                                                                                                                                                                                                                                                                                                                                                                                                                                                                                                                                                                                                                                                                                                                                                                                                                                                                                                                                                                                                                                                                                                                                                                                                                                                                                                                                         | 13 000           | 23 000                    |
|              | K 14x18x17                     | 59241/14      | 8.1              | 14                           | 18 | 17 | 10 500                                                                                                                                                                                                                                                                                                                                                                                                                                                                                                                                                                                                                                                                                                                                                                                                                                                                                                                                                                                                                                                                                                                                                                                                                                                                                                                                                                                                                                                                                                                                                                                                                                                                                                                                                                                                                                                                                                                                                                                                                                                                                                                         | 13 900           | 23 000                    |
|              | K 14x20x12                     | 19243/14      | 8.6              | 14                           | 20 | 12 | 9 900                                                                                                                                                                                                                                                                                                                                                                                                                                                                                                                                                                                                                                                                                                                                                                                                                                                                                                                                                                                                                                                                                                                                                                                                                                                                                                                                                                                                                                                                                                                                                                                                                                                                                                                                                                                                                                                                                                                                                                                                                                                                                                                          | 10 500           | 22 000                    |
|              | K 15x18x14                     | -             | 5.3              | 15                           | 18 | 14 | 7 500                                                                                                                                                                                                                                                                                                                                                                                                                                                                                                                                                                                                                                                                                                                                                                                                                                                                                                                                                                                                                                                                                                                                                                                                                                                                                                                                                                                                                                                                                                                                                                                                                                                                                                                                                                                                                                                                                                                                                                                                                                                                                                                          | 11 000           | 23 000                    |
| 15           | K 15x18x17                     | -             | 6.4              | 15                           | 18 | 17 | 9 600                                                                                                                                                                                                                                                                                                                                                                                                                                                                                                                                                                                                                                                                                                                                                                                                                                                                                                                                                                                                                                                                                                                                                                                                                                                                                                                                                                                                                                                                                                                                                                                                                                                                                                                                                                                                                                                                                                                                                                                                                                                                                                                          | 15 900           | 23 000                    |
| 15           | K 15x19x10                     | 29241/15      | 5.1              | 15                           | 19 | 10 | 7 200                                                                                                                                                                                                                                                                                                                                                                                                                                                                                                                                                                                                                                                                                                                                                                                                                                                                                                                                                                                                                                                                                                                                                                                                                                                                                                                                                                                                                                                                                                                                                                                                                                                                                                                                                                                                                                                                                                                                                                                                                                                                                                                          | 9 000            | 22 000                    |
|              | K 15x19x13                     | 39241/15      | 7                | 15                           | 19 | 13 | 8 300                                                                                                                                                                                                                                                                                                                                                                                                                                                                                                                                                                                                                                                                                                                                                                                                                                                                                                                                                                                                                                                                                                                                                                                                                                                                                                                                                                                                                                                                                                                                                                                                                                                                                                                                                                                                                                                                                                                                                                                                                                                                                                                          | 9 800            | 22 000                    |