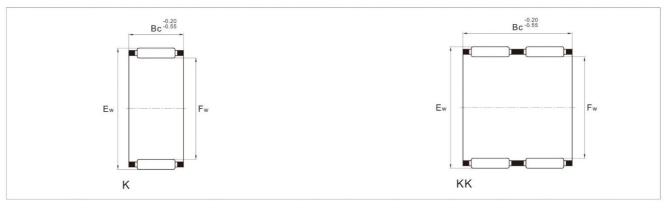

### Radial needle roller and cage assemblies

| 轴 径<br>Shaft | 轴 承 型 号<br>Bearing Designation |               | 重量<br>Mass<br>近似 | 外 形尺寸<br>Boundary Dimensions |    |    | The state of the s | 定负荷<br>ad Rating | 极限转速<br>Limiting<br>Speed |
|--------------|--------------------------------|---------------|------------------|------------------------------|----|----|--------------------------------------------------------------------------------------------------------------------------------------------------------------------------------------------------------------------------------------------------------------------------------------------------------------------------------------------------------------------------------------------------------------------------------------------------------------------------------------------------------------------------------------------------------------------------------------------------------------------------------------------------------------------------------------------------------------------------------------------------------------------------------------------------------------------------------------------------------------------------------------------------------------------------------------------------------------------------------------------------------------------------------------------------------------------------------------------------------------------------------------------------------------------------------------------------------------------------------------------------------------------------------------------------------------------------------------------------------------------------------------------------------------------------------------------------------------------------------------------------------------------------------------------------------------------------------------------------------------------------------------------------------------------------------------------------------------------------------------------------------------------------------------------------------------------------------------------------------------------------------------------------------------------------------------------------------------------------------------------------------------------------------------------------------------------------------------------------------------------------------|------------------|---------------------------|
| Diameter     |                                | 被取代的          | Approx           | Fw                           | Ew | Вс | 动 Cr<br>Dynamic                                                                                                                                                                                                                                                                                                                                                                                                                                                                                                                                                                                                                                                                                                                                                                                                                                                                                                                                                                                                                                                                                                                                                                                                                                                                                                                                                                                                                                                                                                                                                                                                                                                                                                                                                                                                                                                                                                                                                                                                                                                                                                                | 静 Cor<br>Static  | 油润滑<br>Oil                |
| mm           | Current                        | Substituted   | g                |                              | mm |    | 1                                                                                                                                                                                                                                                                                                                                                                                                                                                                                                                                                                                                                                                                                                                                                                                                                                                                                                                                                                                                                                                                                                                                                                                                                                                                                                                                                                                                                                                                                                                                                                                                                                                                                                                                                                                                                                                                                                                                                                                                                                                                                                                              | N N              |                           |
| 5            | K 5x 8x 8 TN                   | 29241/5       | 0.7              | 5                            | 8  | 8  | 2 300                                                                                                                                                                                                                                                                                                                                                                                                                                                                                                                                                                                                                                                                                                                                                                                                                                                                                                                                                                                                                                                                                                                                                                                                                                                                                                                                                                                                                                                                                                                                                                                                                                                                                                                                                                                                                                                                                                                                                                                                                                                                                                                          | 1 880            | 37 000                    |
| 5            | K 5x 8x10 TN                   | 39241/5       | 0.9              | 5                            | 8  | 10 | 2 800                                                                                                                                                                                                                                                                                                                                                                                                                                                                                                                                                                                                                                                                                                                                                                                                                                                                                                                                                                                                                                                                                                                                                                                                                                                                                                                                                                                                                                                                                                                                                                                                                                                                                                                                                                                                                                                                                                                                                                                                                                                                                                                          | 2 450            | 37 000                    |
|              | K 6x 9x 8 TN                   | 29241/6       | 0.8              | 6                            | 9  | 8  | 2 560                                                                                                                                                                                                                                                                                                                                                                                                                                                                                                                                                                                                                                                                                                                                                                                                                                                                                                                                                                                                                                                                                                                                                                                                                                                                                                                                                                                                                                                                                                                                                                                                                                                                                                                                                                                                                                                                                                                                                                                                                                                                                                                          | 2 240            | 35 000                    |
| 6            | K 6x 9x10 TN                   | 39241/6       | 1                | 6                            | 9  | 10 | 3 300                                                                                                                                                                                                                                                                                                                                                                                                                                                                                                                                                                                                                                                                                                                                                                                                                                                                                                                                                                                                                                                                                                                                                                                                                                                                                                                                                                                                                                                                                                                                                                                                                                                                                                                                                                                                                                                                                                                                                                                                                                                                                                                          | 3 100            | 35 000                    |
|              | K 6x10x13 TN                   | 49241/6       | 1.3              | 6                            | 10 | 13 | 3 500                                                                                                                                                                                                                                                                                                                                                                                                                                                                                                                                                                                                                                                                                                                                                                                                                                                                                                                                                                                                                                                                                                                                                                                                                                                                                                                                                                                                                                                                                                                                                                                                                                                                                                                                                                                                                                                                                                                                                                                                                                                                                                                          | 2 800            | 33 000                    |
| 7            | K 7x10x 8 TN                   | 29241/7       | 0.9              | 7                            | 10 | 8  | 2 750                                                                                                                                                                                                                                                                                                                                                                                                                                                                                                                                                                                                                                                                                                                                                                                                                                                                                                                                                                                                                                                                                                                                                                                                                                                                                                                                                                                                                                                                                                                                                                                                                                                                                                                                                                                                                                                                                                                                                                                                                                                                                                                          | 2 550            | 32 000                    |
| 1            | K 7x10x10 TN                   | 39241/7       | 1.1              | 7                            | 10 | 10 | 3 350                                                                                                                                                                                                                                                                                                                                                                                                                                                                                                                                                                                                                                                                                                                                                                                                                                                                                                                                                                                                                                                                                                                                                                                                                                                                                                                                                                                                                                                                                                                                                                                                                                                                                                                                                                                                                                                                                                                                                                                                                                                                                                                          | 3 400            | 32 000                    |
|              | K 8x11x 8 TN                   | 29241/8       | 1.1              | 8                            | 11 | 8  | 3 000                                                                                                                                                                                                                                                                                                                                                                                                                                                                                                                                                                                                                                                                                                                                                                                                                                                                                                                                                                                                                                                                                                                                                                                                                                                                                                                                                                                                                                                                                                                                                                                                                                                                                                                                                                                                                                                                                                                                                                                                                                                                                                                          | 2 900            | 30 000                    |
| 0            | K 8x11x10 TN                   | 39241/8       | 1.7              | 8                            | 11 | 10 | 3 830                                                                                                                                                                                                                                                                                                                                                                                                                                                                                                                                                                                                                                                                                                                                                                                                                                                                                                                                                                                                                                                                                                                                                                                                                                                                                                                                                                                                                                                                                                                                                                                                                                                                                                                                                                                                                                                                                                                                                                                                                                                                                                                          | 3 950            | 30 000                    |
| 8            | K 8x11x13 TN                   | 49241/8       | 1.8              | 8                            | 11 | 13 | 5 000                                                                                                                                                                                                                                                                                                                                                                                                                                                                                                                                                                                                                                                                                                                                                                                                                                                                                                                                                                                                                                                                                                                                                                                                                                                                                                                                                                                                                                                                                                                                                                                                                                                                                                                                                                                                                                                                                                                                                                                                                                                                                                                          | 5 700            | 30 000                    |
|              | K 8x12x10 TN                   | 29242/8       | 1.3              | 8                            | 12 | 10 | 4 900                                                                                                                                                                                                                                                                                                                                                                                                                                                                                                                                                                                                                                                                                                                                                                                                                                                                                                                                                                                                                                                                                                                                                                                                                                                                                                                                                                                                                                                                                                                                                                                                                                                                                                                                                                                                                                                                                                                                                                                                                                                                                                                          | 4 600            | 30 000                    |
|              | K 9x12x10 TN                   | 39241/9       | 1.5              | 9                            | 12 | 10 | 4 200                                                                                                                                                                                                                                                                                                                                                                                                                                                                                                                                                                                                                                                                                                                                                                                                                                                                                                                                                                                                                                                                                                                                                                                                                                                                                                                                                                                                                                                                                                                                                                                                                                                                                                                                                                                                                                                                                                                                                                                                                                                                                                                          | 4 700            | 30 000                    |
| 9            | K 9x12x13 TN                   | 49241/9       | 1.9              | 9                            | 12 | 13 | 5 500                                                                                                                                                                                                                                                                                                                                                                                                                                                                                                                                                                                                                                                                                                                                                                                                                                                                                                                                                                                                                                                                                                                                                                                                                                                                                                                                                                                                                                                                                                                                                                                                                                                                                                                                                                                                                                                                                                                                                                                                                                                                                                                          | 6 700            | 30 000                    |
|              | K 10x13x10 TN                  | 39241/10      | 1.6              | 10                           | 13 | 10 | 4 500                                                                                                                                                                                                                                                                                                                                                                                                                                                                                                                                                                                                                                                                                                                                                                                                                                                                                                                                                                                                                                                                                                                                                                                                                                                                                                                                                                                                                                                                                                                                                                                                                                                                                                                                                                                                                                                                                                                                                                                                                                                                                                                          | 5 250            | 27 000                    |
|              | K 10x13x13 TN                  | 49241/10      | 2.1              | 10                           | 13 | 13 | 6 000                                                                                                                                                                                                                                                                                                                                                                                                                                                                                                                                                                                                                                                                                                                                                                                                                                                                                                                                                                                                                                                                                                                                                                                                                                                                                                                                                                                                                                                                                                                                                                                                                                                                                                                                                                                                                                                                                                                                                                                                                                                                                                                          | 7 600            | 27 000                    |
| 40           | K 10x13x16 TN                  | -             | 2.2              | 10                           | 13 | 16 | 6 300                                                                                                                                                                                                                                                                                                                                                                                                                                                                                                                                                                                                                                                                                                                                                                                                                                                                                                                                                                                                                                                                                                                                                                                                                                                                                                                                                                                                                                                                                                                                                                                                                                                                                                                                                                                                                                                                                                                                                                                                                                                                                                                          | 7 800            | 27 000                    |
| 10           | K 10x14x10 TN                  | 29242/10      | 2.9              | 10                           | 14 | 10 | 7 000                                                                                                                                                                                                                                                                                                                                                                                                                                                                                                                                                                                                                                                                                                                                                                                                                                                                                                                                                                                                                                                                                                                                                                                                                                                                                                                                                                                                                                                                                                                                                                                                                                                                                                                                                                                                                                                                                                                                                                                                                                                                                                                          | 7 900            | 27 000                    |
|              | K 10x14x13 TN                  | 39242/10      | 4.3              | 10                           | 14 | 13 | 8 000                                                                                                                                                                                                                                                                                                                                                                                                                                                                                                                                                                                                                                                                                                                                                                                                                                                                                                                                                                                                                                                                                                                                                                                                                                                                                                                                                                                                                                                                                                                                                                                                                                                                                                                                                                                                                                                                                                                                                                                                                                                                                                                          | 9 100            | 26 000                    |
|              | K 10x16x12 TN                  | 19244/10      | 3.7              | 10                           | 16 | 12 | 7 000                                                                                                                                                                                                                                                                                                                                                                                                                                                                                                                                                                                                                                                                                                                                                                                                                                                                                                                                                                                                                                                                                                                                                                                                                                                                                                                                                                                                                                                                                                                                                                                                                                                                                                                                                                                                                                                                                                                                                                                                                                                                                                                          | 9 300            | 27 000                    |
|              | K 12x15x 9 TN                  | -             | 2.7              | 10                           | 15 | 9  | 4 120                                                                                                                                                                                                                                                                                                                                                                                                                                                                                                                                                                                                                                                                                                                                                                                                                                                                                                                                                                                                                                                                                                                                                                                                                                                                                                                                                                                                                                                                                                                                                                                                                                                                                                                                                                                                                                                                                                                                                                                                                                                                                                                          | 5 210            | 25 000                    |
|              | K 12x15x10 TN                  | 39241/12      | 1.9              | 12                           | 15 | 10 | 4 320                                                                                                                                                                                                                                                                                                                                                                                                                                                                                                                                                                                                                                                                                                                                                                                                                                                                                                                                                                                                                                                                                                                                                                                                                                                                                                                                                                                                                                                                                                                                                                                                                                                                                                                                                                                                                                                                                                                                                                                                                                                                                                                          | 5 730            | 25 000                    |
|              | K 12x15x13 TN                  | 49241/12      | 2.4              | 12                           | 15 | 13 | 6 000                                                                                                                                                                                                                                                                                                                                                                                                                                                                                                                                                                                                                                                                                                                                                                                                                                                                                                                                                                                                                                                                                                                                                                                                                                                                                                                                                                                                                                                                                                                                                                                                                                                                                                                                                                                                                                                                                                                                                                                                                                                                                                                          | 8 100            | 25 000                    |
|              | K 12x16x 8 TN                  | 19242/12      | 2.9              | 12                           | 16 | 8  | 4 200                                                                                                                                                                                                                                                                                                                                                                                                                                                                                                                                                                                                                                                                                                                                                                                                                                                                                                                                                                                                                                                                                                                                                                                                                                                                                                                                                                                                                                                                                                                                                                                                                                                                                                                                                                                                                                                                                                                                                                                                                                                                                                                          | 4 700            | 25 000                    |
| 12           | K 12x16x10 TN                  | 29242/12      | 3.8              | 12                           | 16 | 10 | 6 000                                                                                                                                                                                                                                                                                                                                                                                                                                                                                                                                                                                                                                                                                                                                                                                                                                                                                                                                                                                                                                                                                                                                                                                                                                                                                                                                                                                                                                                                                                                                                                                                                                                                                                                                                                                                                                                                                                                                                                                                                                                                                                                          | 6 900            | 25 000                    |
|              | K 12x16x13 TN                  | 39242/12      | 3.4              | 12                           | 16 | 13 | 7 900                                                                                                                                                                                                                                                                                                                                                                                                                                                                                                                                                                                                                                                                                                                                                                                                                                                                                                                                                                                                                                                                                                                                                                                                                                                                                                                                                                                                                                                                                                                                                                                                                                                                                                                                                                                                                                                                                                                                                                                                                                                                                                                          | 9 200            | 25 000                    |
|              | K 12x17x13 TN                  | 59242/12      | 4.4              | 12                           | 17 | 13 | 9 300                                                                                                                                                                                                                                                                                                                                                                                                                                                                                                                                                                                                                                                                                                                                                                                                                                                                                                                                                                                                                                                                                                                                                                                                                                                                                                                                                                                                                                                                                                                                                                                                                                                                                                                                                                                                                                                                                                                                                                                                                                                                                                                          | 10 000           | 24 000                    |
|              | K 12x18x12 TN                  | 19244/12      | 5                | 12                           | 18 | 12 | 9 800                                                                                                                                                                                                                                                                                                                                                                                                                                                                                                                                                                                                                                                                                                                                                                                                                                                                                                                                                                                                                                                                                                                                                                                                                                                                                                                                                                                                                                                                                                                                                                                                                                                                                                                                                                                                                                                                                                                                                                                                                                                                                                                          | 8 000            | 24 000                    |
|              | KK 12x15x20 TN                 | K 12x15x20 TN | 3.8              | 12                           | 15 | 20 | 8 200                                                                                                                                                                                                                                                                                                                                                                                                                                                                                                                                                                                                                                                                                                                                                                                                                                                                                                                                                                                                                                                                                                                                                                                                                                                                                                                                                                                                                                                                                                                                                                                                                                                                                                                                                                                                                                                                                                                                                                                                                                                                                                                          | 12 000           | 25 000                    |
|              | K 14x17x10                     | -             | 4                | 14                           | 17 | 10 | 5 100                                                                                                                                                                                                                                                                                                                                                                                                                                                                                                                                                                                                                                                                                                                                                                                                                                                                                                                                                                                                                                                                                                                                                                                                                                                                                                                                                                                                                                                                                                                                                                                                                                                                                                                                                                                                                                                                                                                                                                                                                                                                                                                          | 6 800            | 23 000                    |
|              | K 14x17x17                     | -             | 6.8              | 14                           | 17 | 17 | 9 300                                                                                                                                                                                                                                                                                                                                                                                                                                                                                                                                                                                                                                                                                                                                                                                                                                                                                                                                                                                                                                                                                                                                                                                                                                                                                                                                                                                                                                                                                                                                                                                                                                                                                                                                                                                                                                                                                                                                                                                                                                                                                                                          | 14 000           | 23 000                    |
|              | K 14x18x10                     | 29241/14      | 4.8              | 14                           | 18 | 10 | 6 800                                                                                                                                                                                                                                                                                                                                                                                                                                                                                                                                                                                                                                                                                                                                                                                                                                                                                                                                                                                                                                                                                                                                                                                                                                                                                                                                                                                                                                                                                                                                                                                                                                                                                                                                                                                                                                                                                                                                                                                                                                                                                                                          | 8 300            | 23 000                    |
| 14           | K 14x18x13                     | 39241/14      | 6.3              | 14                           | 18 | 13 | 8 100                                                                                                                                                                                                                                                                                                                                                                                                                                                                                                                                                                                                                                                                                                                                                                                                                                                                                                                                                                                                                                                                                                                                                                                                                                                                                                                                                                                                                                                                                                                                                                                                                                                                                                                                                                                                                                                                                                                                                                                                                                                                                                                          | 9 800            | 23 000                    |
| 14           | K 14x18x14                     | -             | 6.8              | 14                           | 18 | 14 | 9 200                                                                                                                                                                                                                                                                                                                                                                                                                                                                                                                                                                                                                                                                                                                                                                                                                                                                                                                                                                                                                                                                                                                                                                                                                                                                                                                                                                                                                                                                                                                                                                                                                                                                                                                                                                                                                                                                                                                                                                                                                                                                                                                          | 12 000           | 23 000                    |
|              | K 14x18x15                     | 49241/14      | 7.3              | 14                           | 18 | 15 | 10 000                                                                                                                                                                                                                                                                                                                                                                                                                                                                                                                                                                                                                                                                                                                                                                                                                                                                                                                                                                                                                                                                                                                                                                                                                                                                                                                                                                                                                                                                                                                                                                                                                                                                                                                                                                                                                                                                                                                                                                                                                                                                                                                         | 13 000           | 23 000                    |
|              | K 14x18x17                     | 59241/14      | 8.1              | 14                           | 18 | 17 | 10 500                                                                                                                                                                                                                                                                                                                                                                                                                                                                                                                                                                                                                                                                                                                                                                                                                                                                                                                                                                                                                                                                                                                                                                                                                                                                                                                                                                                                                                                                                                                                                                                                                                                                                                                                                                                                                                                                                                                                                                                                                                                                                                                         | 13 900           | 23 000                    |
|              | K 14x20x12                     | 19243/14      | 8.6              | 14                           | 20 | 12 | 9 900                                                                                                                                                                                                                                                                                                                                                                                                                                                                                                                                                                                                                                                                                                                                                                                                                                                                                                                                                                                                                                                                                                                                                                                                                                                                                                                                                                                                                                                                                                                                                                                                                                                                                                                                                                                                                                                                                                                                                                                                                                                                                                                          | 10 500           | 22 000                    |
|              | K 15x18x14                     | -             | 5.3              | 15                           | 18 | 14 | 7 500                                                                                                                                                                                                                                                                                                                                                                                                                                                                                                                                                                                                                                                                                                                                                                                                                                                                                                                                                                                                                                                                                                                                                                                                                                                                                                                                                                                                                                                                                                                                                                                                                                                                                                                                                                                                                                                                                                                                                                                                                                                                                                                          | 11 000           | 23 000                    |
| 15           | K 15x18x17                     | -             | 6.4              | 15                           | 18 | 17 | 9 600                                                                                                                                                                                                                                                                                                                                                                                                                                                                                                                                                                                                                                                                                                                                                                                                                                                                                                                                                                                                                                                                                                                                                                                                                                                                                                                                                                                                                                                                                                                                                                                                                                                                                                                                                                                                                                                                                                                                                                                                                                                                                                                          | 15 900           | 23 000                    |
| 15           | K 15x19x10                     | 29241/15      | 5.1              | 15                           | 19 | 10 | 7 200                                                                                                                                                                                                                                                                                                                                                                                                                                                                                                                                                                                                                                                                                                                                                                                                                                                                                                                                                                                                                                                                                                                                                                                                                                                                                                                                                                                                                                                                                                                                                                                                                                                                                                                                                                                                                                                                                                                                                                                                                                                                                                                          | 9 000            | 22 000                    |
|              | K 15x19x13                     | 39241/15      | 7                | 15                           | 19 | 13 | 8 300                                                                                                                                                                                                                                                                                                                                                                                                                                                                                                                                                                                                                                                                                                                                                                                                                                                                                                                                                                                                                                                                                                                                                                                                                                                                                                                                                                                                                                                                                                                                                                                                                                                                                                                                                                                                                                                                                                                                                                                                                                                                                                                          | 9 800            | 22 000                    |