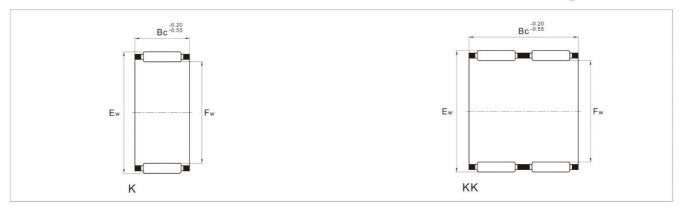

### Radial needle roller and cage assemblies

| 轴 径<br>Shaft | 轴 承 型 号<br>Bearing Designation |               | 重量<br>Mass<br>近似 | 外 形尺寸<br>Boundary Dimensions |    |    | The state of the s | 定负荷<br>ad Rating | 极限转速<br>Limiting<br>Speed |
|--------------|--------------------------------|---------------|------------------|------------------------------|----|----|--------------------------------------------------------------------------------------------------------------------------------------------------------------------------------------------------------------------------------------------------------------------------------------------------------------------------------------------------------------------------------------------------------------------------------------------------------------------------------------------------------------------------------------------------------------------------------------------------------------------------------------------------------------------------------------------------------------------------------------------------------------------------------------------------------------------------------------------------------------------------------------------------------------------------------------------------------------------------------------------------------------------------------------------------------------------------------------------------------------------------------------------------------------------------------------------------------------------------------------------------------------------------------------------------------------------------------------------------------------------------------------------------------------------------------------------------------------------------------------------------------------------------------------------------------------------------------------------------------------------------------------------------------------------------------------------------------------------------------------------------------------------------------------------------------------------------------------------------------------------------------------------------------------------------------------------------------------------------------------------------------------------------------------------------------------------------------------------------------------------------------|------------------|---------------------------|
| Diameter     |                                | 被取代的          | Approx           | Fw                           | Ew | Вс | 动 Cr<br>Dynamic                                                                                                                                                                                                                                                                                                                                                                                                                                                                                                                                                                                                                                                                                                                                                                                                                                                                                                                                                                                                                                                                                                                                                                                                                                                                                                                                                                                                                                                                                                                                                                                                                                                                                                                                                                                                                                                                                                                                                                                                                                                                                                                | 静 Cor<br>Static  | 油润滑<br>Oil                |
| mm           | Current                        | Substituted   | g                |                              | mm |    | 1                                                                                                                                                                                                                                                                                                                                                                                                                                                                                                                                                                                                                                                                                                                                                                                                                                                                                                                                                                                                                                                                                                                                                                                                                                                                                                                                                                                                                                                                                                                                                                                                                                                                                                                                                                                                                                                                                                                                                                                                                                                                                                                              | N N              |                           |
| 5            | K 5x 8x 8 TN                   | 29241/5       | 0.7              | 5                            | 8  | 8  | 2 300                                                                                                                                                                                                                                                                                                                                                                                                                                                                                                                                                                                                                                                                                                                                                                                                                                                                                                                                                                                                                                                                                                                                                                                                                                                                                                                                                                                                                                                                                                                                                                                                                                                                                                                                                                                                                                                                                                                                                                                                                                                                                                                          | 1 880            | 37 000                    |
| 5            | K 5x 8x10 TN                   | 39241/5       | 0.9              | 5                            | 8  | 10 | 2 800                                                                                                                                                                                                                                                                                                                                                                                                                                                                                                                                                                                                                                                                                                                                                                                                                                                                                                                                                                                                                                                                                                                                                                                                                                                                                                                                                                                                                                                                                                                                                                                                                                                                                                                                                                                                                                                                                                                                                                                                                                                                                                                          | 2 450            | 37 000                    |
|              | K 6x 9x 8 TN                   | 29241/6       | 0.8              | 6                            | 9  | 8  | 2 560                                                                                                                                                                                                                                                                                                                                                                                                                                                                                                                                                                                                                                                                                                                                                                                                                                                                                                                                                                                                                                                                                                                                                                                                                                                                                                                                                                                                                                                                                                                                                                                                                                                                                                                                                                                                                                                                                                                                                                                                                                                                                                                          | 2 240            | 35 000                    |
| 6            | K 6x 9x10 TN                   | 39241/6       | 1                | 6                            | 9  | 10 | 3 300                                                                                                                                                                                                                                                                                                                                                                                                                                                                                                                                                                                                                                                                                                                                                                                                                                                                                                                                                                                                                                                                                                                                                                                                                                                                                                                                                                                                                                                                                                                                                                                                                                                                                                                                                                                                                                                                                                                                                                                                                                                                                                                          | 3 100            | 35 000                    |
|              | K 6x10x13 TN                   | 49241/6       | 1.3              | 6                            | 10 | 13 | 3 500                                                                                                                                                                                                                                                                                                                                                                                                                                                                                                                                                                                                                                                                                                                                                                                                                                                                                                                                                                                                                                                                                                                                                                                                                                                                                                                                                                                                                                                                                                                                                                                                                                                                                                                                                                                                                                                                                                                                                                                                                                                                                                                          | 2 800            | 33 000                    |
| 7            | K 7x10x 8 TN                   | 29241/7       | 0.9              | 7                            | 10 | 8  | 2 750                                                                                                                                                                                                                                                                                                                                                                                                                                                                                                                                                                                                                                                                                                                                                                                                                                                                                                                                                                                                                                                                                                                                                                                                                                                                                                                                                                                                                                                                                                                                                                                                                                                                                                                                                                                                                                                                                                                                                                                                                                                                                                                          | 2 550            | 32 000                    |
| 1            | K 7x10x10 TN                   | 39241/7       | 1.1              | 7                            | 10 | 10 | 3 350                                                                                                                                                                                                                                                                                                                                                                                                                                                                                                                                                                                                                                                                                                                                                                                                                                                                                                                                                                                                                                                                                                                                                                                                                                                                                                                                                                                                                                                                                                                                                                                                                                                                                                                                                                                                                                                                                                                                                                                                                                                                                                                          | 3 400            | 32 000                    |
|              | K 8x11x 8 TN                   | 29241/8       | 1.1              | 8                            | 11 | 8  | 3 000                                                                                                                                                                                                                                                                                                                                                                                                                                                                                                                                                                                                                                                                                                                                                                                                                                                                                                                                                                                                                                                                                                                                                                                                                                                                                                                                                                                                                                                                                                                                                                                                                                                                                                                                                                                                                                                                                                                                                                                                                                                                                                                          | 2 900            | 30 000                    |
| 0            | K 8x11x10 TN                   | 39241/8       | 1.7              | 8                            | 11 | 10 | 3 830                                                                                                                                                                                                                                                                                                                                                                                                                                                                                                                                                                                                                                                                                                                                                                                                                                                                                                                                                                                                                                                                                                                                                                                                                                                                                                                                                                                                                                                                                                                                                                                                                                                                                                                                                                                                                                                                                                                                                                                                                                                                                                                          | 3 950            | 30 000                    |
| 8            | K 8x11x13 TN                   | 49241/8       | 1.8              | 8                            | 11 | 13 | 5 000                                                                                                                                                                                                                                                                                                                                                                                                                                                                                                                                                                                                                                                                                                                                                                                                                                                                                                                                                                                                                                                                                                                                                                                                                                                                                                                                                                                                                                                                                                                                                                                                                                                                                                                                                                                                                                                                                                                                                                                                                                                                                                                          | 5 700            | 30 000                    |
|              | K 8x12x10 TN                   | 29242/8       | 1.3              | 8                            | 12 | 10 | 4 900                                                                                                                                                                                                                                                                                                                                                                                                                                                                                                                                                                                                                                                                                                                                                                                                                                                                                                                                                                                                                                                                                                                                                                                                                                                                                                                                                                                                                                                                                                                                                                                                                                                                                                                                                                                                                                                                                                                                                                                                                                                                                                                          | 4 600            | 30 000                    |
|              | K 9x12x10 TN                   | 39241/9       | 1.5              | 9                            | 12 | 10 | 4 200                                                                                                                                                                                                                                                                                                                                                                                                                                                                                                                                                                                                                                                                                                                                                                                                                                                                                                                                                                                                                                                                                                                                                                                                                                                                                                                                                                                                                                                                                                                                                                                                                                                                                                                                                                                                                                                                                                                                                                                                                                                                                                                          | 4 700            | 30 000                    |
| 9            | K 9x12x13 TN                   | 49241/9       | 1.9              | 9                            | 12 | 13 | 5 500                                                                                                                                                                                                                                                                                                                                                                                                                                                                                                                                                                                                                                                                                                                                                                                                                                                                                                                                                                                                                                                                                                                                                                                                                                                                                                                                                                                                                                                                                                                                                                                                                                                                                                                                                                                                                                                                                                                                                                                                                                                                                                                          | 6 700            | 30 000                    |
|              | K 10x13x10 TN                  | 39241/10      | 1.6              | 10                           | 13 | 10 | 4 500                                                                                                                                                                                                                                                                                                                                                                                                                                                                                                                                                                                                                                                                                                                                                                                                                                                                                                                                                                                                                                                                                                                                                                                                                                                                                                                                                                                                                                                                                                                                                                                                                                                                                                                                                                                                                                                                                                                                                                                                                                                                                                                          | 5 250            | 27 000                    |
|              | K 10x13x13 TN                  | 49241/10      | 2.1              | 10                           | 13 | 13 | 6 000                                                                                                                                                                                                                                                                                                                                                                                                                                                                                                                                                                                                                                                                                                                                                                                                                                                                                                                                                                                                                                                                                                                                                                                                                                                                                                                                                                                                                                                                                                                                                                                                                                                                                                                                                                                                                                                                                                                                                                                                                                                                                                                          | 7 600            | 27 000                    |
| 40           | K 10x13x16 TN                  | -             | 2.2              | 10                           | 13 | 16 | 6 300                                                                                                                                                                                                                                                                                                                                                                                                                                                                                                                                                                                                                                                                                                                                                                                                                                                                                                                                                                                                                                                                                                                                                                                                                                                                                                                                                                                                                                                                                                                                                                                                                                                                                                                                                                                                                                                                                                                                                                                                                                                                                                                          | 7 800            | 27 000                    |
| 10           | K 10x14x10 TN                  | 29242/10      | 2.9              | 10                           | 14 | 10 | 7 000                                                                                                                                                                                                                                                                                                                                                                                                                                                                                                                                                                                                                                                                                                                                                                                                                                                                                                                                                                                                                                                                                                                                                                                                                                                                                                                                                                                                                                                                                                                                                                                                                                                                                                                                                                                                                                                                                                                                                                                                                                                                                                                          | 7 900            | 27 000                    |
|              | K 10x14x13 TN                  | 39242/10      | 4.3              | 10                           | 14 | 13 | 8 000                                                                                                                                                                                                                                                                                                                                                                                                                                                                                                                                                                                                                                                                                                                                                                                                                                                                                                                                                                                                                                                                                                                                                                                                                                                                                                                                                                                                                                                                                                                                                                                                                                                                                                                                                                                                                                                                                                                                                                                                                                                                                                                          | 9 100            | 26 000                    |
|              | K 10x16x12 TN                  | 19244/10      | 3.7              | 10                           | 16 | 12 | 7 000                                                                                                                                                                                                                                                                                                                                                                                                                                                                                                                                                                                                                                                                                                                                                                                                                                                                                                                                                                                                                                                                                                                                                                                                                                                                                                                                                                                                                                                                                                                                                                                                                                                                                                                                                                                                                                                                                                                                                                                                                                                                                                                          | 9 300            | 27 000                    |
|              | K 12x15x 9 TN                  | -             | 2.7              | 10                           | 15 | 9  | 4 120                                                                                                                                                                                                                                                                                                                                                                                                                                                                                                                                                                                                                                                                                                                                                                                                                                                                                                                                                                                                                                                                                                                                                                                                                                                                                                                                                                                                                                                                                                                                                                                                                                                                                                                                                                                                                                                                                                                                                                                                                                                                                                                          | 5 210            | 25 000                    |
|              | K 12x15x10 TN                  | 39241/12      | 1.9              | 12                           | 15 | 10 | 4 320                                                                                                                                                                                                                                                                                                                                                                                                                                                                                                                                                                                                                                                                                                                                                                                                                                                                                                                                                                                                                                                                                                                                                                                                                                                                                                                                                                                                                                                                                                                                                                                                                                                                                                                                                                                                                                                                                                                                                                                                                                                                                                                          | 5 730            | 25 000                    |
|              | K 12x15x13 TN                  | 49241/12      | 2.4              | 12                           | 15 | 13 | 6 000                                                                                                                                                                                                                                                                                                                                                                                                                                                                                                                                                                                                                                                                                                                                                                                                                                                                                                                                                                                                                                                                                                                                                                                                                                                                                                                                                                                                                                                                                                                                                                                                                                                                                                                                                                                                                                                                                                                                                                                                                                                                                                                          | 8 100            | 25 000                    |
|              | K 12x16x 8 TN                  | 19242/12      | 2.9              | 12                           | 16 | 8  | 4 200                                                                                                                                                                                                                                                                                                                                                                                                                                                                                                                                                                                                                                                                                                                                                                                                                                                                                                                                                                                                                                                                                                                                                                                                                                                                                                                                                                                                                                                                                                                                                                                                                                                                                                                                                                                                                                                                                                                                                                                                                                                                                                                          | 4 700            | 25 000                    |
| 12           | K 12x16x10 TN                  | 29242/12      | 3.8              | 12                           | 16 | 10 | 6 000                                                                                                                                                                                                                                                                                                                                                                                                                                                                                                                                                                                                                                                                                                                                                                                                                                                                                                                                                                                                                                                                                                                                                                                                                                                                                                                                                                                                                                                                                                                                                                                                                                                                                                                                                                                                                                                                                                                                                                                                                                                                                                                          | 6 900            | 25 000                    |
|              | K 12x16x13 TN                  | 39242/12      | 3.4              | 12                           | 16 | 13 | 7 900                                                                                                                                                                                                                                                                                                                                                                                                                                                                                                                                                                                                                                                                                                                                                                                                                                                                                                                                                                                                                                                                                                                                                                                                                                                                                                                                                                                                                                                                                                                                                                                                                                                                                                                                                                                                                                                                                                                                                                                                                                                                                                                          | 9 200            | 25 000                    |
|              | K 12x17x13 TN                  | 59242/12      | 4.4              | 12                           | 17 | 13 | 9 300                                                                                                                                                                                                                                                                                                                                                                                                                                                                                                                                                                                                                                                                                                                                                                                                                                                                                                                                                                                                                                                                                                                                                                                                                                                                                                                                                                                                                                                                                                                                                                                                                                                                                                                                                                                                                                                                                                                                                                                                                                                                                                                          | 10 000           | 24 000                    |
|              | K 12x18x12 TN                  | 19244/12      | 5                | 12                           | 18 | 12 | 9 800                                                                                                                                                                                                                                                                                                                                                                                                                                                                                                                                                                                                                                                                                                                                                                                                                                                                                                                                                                                                                                                                                                                                                                                                                                                                                                                                                                                                                                                                                                                                                                                                                                                                                                                                                                                                                                                                                                                                                                                                                                                                                                                          | 8 000            | 24 000                    |
|              | KK 12x15x20 TN                 | K 12x15x20 TN | 3.8              | 12                           | 15 | 20 | 8 200                                                                                                                                                                                                                                                                                                                                                                                                                                                                                                                                                                                                                                                                                                                                                                                                                                                                                                                                                                                                                                                                                                                                                                                                                                                                                                                                                                                                                                                                                                                                                                                                                                                                                                                                                                                                                                                                                                                                                                                                                                                                                                                          | 12 000           | 25 000                    |
|              | K 14x17x10                     | -             | 4                | 14                           | 17 | 10 | 5 100                                                                                                                                                                                                                                                                                                                                                                                                                                                                                                                                                                                                                                                                                                                                                                                                                                                                                                                                                                                                                                                                                                                                                                                                                                                                                                                                                                                                                                                                                                                                                                                                                                                                                                                                                                                                                                                                                                                                                                                                                                                                                                                          | 6 800            | 23 000                    |
|              | K 14x17x17                     | -             | 6.8              | 14                           | 17 | 17 | 9 300                                                                                                                                                                                                                                                                                                                                                                                                                                                                                                                                                                                                                                                                                                                                                                                                                                                                                                                                                                                                                                                                                                                                                                                                                                                                                                                                                                                                                                                                                                                                                                                                                                                                                                                                                                                                                                                                                                                                                                                                                                                                                                                          | 14 000           | 23 000                    |
|              | K 14x18x10                     | 29241/14      | 4.8              | 14                           | 18 | 10 | 6 800                                                                                                                                                                                                                                                                                                                                                                                                                                                                                                                                                                                                                                                                                                                                                                                                                                                                                                                                                                                                                                                                                                                                                                                                                                                                                                                                                                                                                                                                                                                                                                                                                                                                                                                                                                                                                                                                                                                                                                                                                                                                                                                          | 8 300            | 23 000                    |
| 14           | K 14x18x13                     | 39241/14      | 6.3              | 14                           | 18 | 13 | 8 100                                                                                                                                                                                                                                                                                                                                                                                                                                                                                                                                                                                                                                                                                                                                                                                                                                                                                                                                                                                                                                                                                                                                                                                                                                                                                                                                                                                                                                                                                                                                                                                                                                                                                                                                                                                                                                                                                                                                                                                                                                                                                                                          | 9 800            | 23 000                    |
| 14           | K 14x18x14                     | -             | 6.8              | 14                           | 18 | 14 | 9 200                                                                                                                                                                                                                                                                                                                                                                                                                                                                                                                                                                                                                                                                                                                                                                                                                                                                                                                                                                                                                                                                                                                                                                                                                                                                                                                                                                                                                                                                                                                                                                                                                                                                                                                                                                                                                                                                                                                                                                                                                                                                                                                          | 12 000           | 23 000                    |
|              | K 14x18x15                     | 49241/14      | 7.3              | 14                           | 18 | 15 | 10 000                                                                                                                                                                                                                                                                                                                                                                                                                                                                                                                                                                                                                                                                                                                                                                                                                                                                                                                                                                                                                                                                                                                                                                                                                                                                                                                                                                                                                                                                                                                                                                                                                                                                                                                                                                                                                                                                                                                                                                                                                                                                                                                         | 13 000           | 23 000                    |
|              | K 14x18x17                     | 59241/14      | 8.1              | 14                           | 18 | 17 | 10 500                                                                                                                                                                                                                                                                                                                                                                                                                                                                                                                                                                                                                                                                                                                                                                                                                                                                                                                                                                                                                                                                                                                                                                                                                                                                                                                                                                                                                                                                                                                                                                                                                                                                                                                                                                                                                                                                                                                                                                                                                                                                                                                         | 13 900           | 23 000                    |
|              | K 14x20x12                     | 19243/14      | 8.6              | 14                           | 20 | 12 | 9 900                                                                                                                                                                                                                                                                                                                                                                                                                                                                                                                                                                                                                                                                                                                                                                                                                                                                                                                                                                                                                                                                                                                                                                                                                                                                                                                                                                                                                                                                                                                                                                                                                                                                                                                                                                                                                                                                                                                                                                                                                                                                                                                          | 10 500           | 22 000                    |
|              | K 15x18x14                     | -             | 5.3              | 15                           | 18 | 14 | 7 500                                                                                                                                                                                                                                                                                                                                                                                                                                                                                                                                                                                                                                                                                                                                                                                                                                                                                                                                                                                                                                                                                                                                                                                                                                                                                                                                                                                                                                                                                                                                                                                                                                                                                                                                                                                                                                                                                                                                                                                                                                                                                                                          | 11 000           | 23 000                    |
| 15           | K 15x18x17                     | -             | 6.4              | 15                           | 18 | 17 | 9 600                                                                                                                                                                                                                                                                                                                                                                                                                                                                                                                                                                                                                                                                                                                                                                                                                                                                                                                                                                                                                                                                                                                                                                                                                                                                                                                                                                                                                                                                                                                                                                                                                                                                                                                                                                                                                                                                                                                                                                                                                                                                                                                          | 15 900           | 23 000                    |
| 15           | K 15x19x10                     | 29241/15      | 5.1              | 15                           | 19 | 10 | 7 200                                                                                                                                                                                                                                                                                                                                                                                                                                                                                                                                                                                                                                                                                                                                                                                                                                                                                                                                                                                                                                                                                                                                                                                                                                                                                                                                                                                                                                                                                                                                                                                                                                                                                                                                                                                                                                                                                                                                                                                                                                                                                                                          | 9 000            | 22 000                    |
|              | K 15x19x13                     | 39241/15      | 7                | 15                           | 19 | 13 | 8 300                                                                                                                                                                                                                                                                                                                                                                                                                                                                                                                                                                                                                                                                                                                                                                                                                                                                                                                                                                                                                                                                                                                                                                                                                                                                                                                                                                                                                                                                                                                                                                                                                                                                                                                                                                                                                                                                                                                                                                                                                                                                                                                          | 9 800            | 22 000                    |