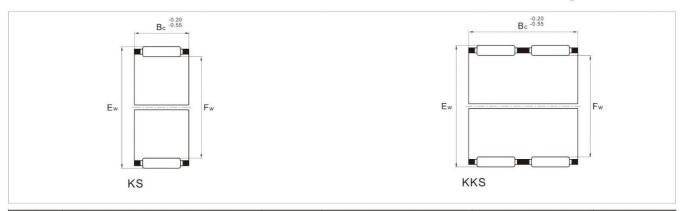

### Radial needle roller and cage assemblies

| 轴 径<br>Shaft | 轴 承 型 号<br>Bearing Designation |               | 重量<br>Mass<br>近似 | 外 形尺寸<br>Boundary Dimensions |    |    | The state of the s | 定负荷<br>ad Rating | 极限转速<br>Limiting<br>Speed |
|--------------|--------------------------------|---------------|------------------|------------------------------|----|----|--------------------------------------------------------------------------------------------------------------------------------------------------------------------------------------------------------------------------------------------------------------------------------------------------------------------------------------------------------------------------------------------------------------------------------------------------------------------------------------------------------------------------------------------------------------------------------------------------------------------------------------------------------------------------------------------------------------------------------------------------------------------------------------------------------------------------------------------------------------------------------------------------------------------------------------------------------------------------------------------------------------------------------------------------------------------------------------------------------------------------------------------------------------------------------------------------------------------------------------------------------------------------------------------------------------------------------------------------------------------------------------------------------------------------------------------------------------------------------------------------------------------------------------------------------------------------------------------------------------------------------------------------------------------------------------------------------------------------------------------------------------------------------------------------------------------------------------------------------------------------------------------------------------------------------------------------------------------------------------------------------------------------------------------------------------------------------------------------------------------------------|------------------|---------------------------|
| Diameter     |                                | 被取代的          | Approx           | Fw                           | Ew | Вс | 动 Cr<br>Dynamic                                                                                                                                                                                                                                                                                                                                                                                                                                                                                                                                                                                                                                                                                                                                                                                                                                                                                                                                                                                                                                                                                                                                                                                                                                                                                                                                                                                                                                                                                                                                                                                                                                                                                                                                                                                                                                                                                                                                                                                                                                                                                                                | 静 Cor<br>Static  | 油润滑<br>Oil                |
| mm           | Current                        | Substituted   | g                |                              | mm |    | 1                                                                                                                                                                                                                                                                                                                                                                                                                                                                                                                                                                                                                                                                                                                                                                                                                                                                                                                                                                                                                                                                                                                                                                                                                                                                                                                                                                                                                                                                                                                                                                                                                                                                                                                                                                                                                                                                                                                                                                                                                                                                                                                              | N N              |                           |
| 5            | K 5x 8x 8 TN                   | 29241/5       | 0.7              | 5                            | 8  | 8  | 2 300                                                                                                                                                                                                                                                                                                                                                                                                                                                                                                                                                                                                                                                                                                                                                                                                                                                                                                                                                                                                                                                                                                                                                                                                                                                                                                                                                                                                                                                                                                                                                                                                                                                                                                                                                                                                                                                                                                                                                                                                                                                                                                                          | 1 880            | 37 000                    |
| 5            | K 5x 8x10 TN                   | 39241/5       | 0.9              | 5                            | 8  | 10 | 2 800                                                                                                                                                                                                                                                                                                                                                                                                                                                                                                                                                                                                                                                                                                                                                                                                                                                                                                                                                                                                                                                                                                                                                                                                                                                                                                                                                                                                                                                                                                                                                                                                                                                                                                                                                                                                                                                                                                                                                                                                                                                                                                                          | 2 450            | 37 000                    |
|              | K 6x 9x 8 TN                   | 29241/6       | 0.8              | 6                            | 9  | 8  | 2 560                                                                                                                                                                                                                                                                                                                                                                                                                                                                                                                                                                                                                                                                                                                                                                                                                                                                                                                                                                                                                                                                                                                                                                                                                                                                                                                                                                                                                                                                                                                                                                                                                                                                                                                                                                                                                                                                                                                                                                                                                                                                                                                          | 2 240            | 35 000                    |
| 6            | K 6x 9x10 TN                   | 39241/6       | 1                | 6                            | 9  | 10 | 3 300                                                                                                                                                                                                                                                                                                                                                                                                                                                                                                                                                                                                                                                                                                                                                                                                                                                                                                                                                                                                                                                                                                                                                                                                                                                                                                                                                                                                                                                                                                                                                                                                                                                                                                                                                                                                                                                                                                                                                                                                                                                                                                                          | 3 100            | 35 000                    |
|              | K 6x10x13 TN                   | 49241/6       | 1.3              | 6                            | 10 | 13 | 3 500                                                                                                                                                                                                                                                                                                                                                                                                                                                                                                                                                                                                                                                                                                                                                                                                                                                                                                                                                                                                                                                                                                                                                                                                                                                                                                                                                                                                                                                                                                                                                                                                                                                                                                                                                                                                                                                                                                                                                                                                                                                                                                                          | 2 800            | 33 000                    |
| 7            | K 7x10x 8 TN                   | 29241/7       | 0.9              | 7                            | 10 | 8  | 2 750                                                                                                                                                                                                                                                                                                                                                                                                                                                                                                                                                                                                                                                                                                                                                                                                                                                                                                                                                                                                                                                                                                                                                                                                                                                                                                                                                                                                                                                                                                                                                                                                                                                                                                                                                                                                                                                                                                                                                                                                                                                                                                                          | 2 550            | 32 000                    |
| 1            | K 7x10x10 TN                   | 39241/7       | 1.1              | 7                            | 10 | 10 | 3 350                                                                                                                                                                                                                                                                                                                                                                                                                                                                                                                                                                                                                                                                                                                                                                                                                                                                                                                                                                                                                                                                                                                                                                                                                                                                                                                                                                                                                                                                                                                                                                                                                                                                                                                                                                                                                                                                                                                                                                                                                                                                                                                          | 3 400            | 32 000                    |
|              | K 8x11x 8 TN                   | 29241/8       | 1.1              | 8                            | 11 | 8  | 3 000                                                                                                                                                                                                                                                                                                                                                                                                                                                                                                                                                                                                                                                                                                                                                                                                                                                                                                                                                                                                                                                                                                                                                                                                                                                                                                                                                                                                                                                                                                                                                                                                                                                                                                                                                                                                                                                                                                                                                                                                                                                                                                                          | 2 900            | 30 000                    |
| 0            | K 8x11x10 TN                   | 39241/8       | 1.7              | 8                            | 11 | 10 | 3 830                                                                                                                                                                                                                                                                                                                                                                                                                                                                                                                                                                                                                                                                                                                                                                                                                                                                                                                                                                                                                                                                                                                                                                                                                                                                                                                                                                                                                                                                                                                                                                                                                                                                                                                                                                                                                                                                                                                                                                                                                                                                                                                          | 3 950            | 30 000                    |
| 8            | K 8x11x13 TN                   | 49241/8       | 1.8              | 8                            | 11 | 13 | 5 000                                                                                                                                                                                                                                                                                                                                                                                                                                                                                                                                                                                                                                                                                                                                                                                                                                                                                                                                                                                                                                                                                                                                                                                                                                                                                                                                                                                                                                                                                                                                                                                                                                                                                                                                                                                                                                                                                                                                                                                                                                                                                                                          | 5 700            | 30 000                    |
|              | K 8x12x10 TN                   | 29242/8       | 1.3              | 8                            | 12 | 10 | 4 900                                                                                                                                                                                                                                                                                                                                                                                                                                                                                                                                                                                                                                                                                                                                                                                                                                                                                                                                                                                                                                                                                                                                                                                                                                                                                                                                                                                                                                                                                                                                                                                                                                                                                                                                                                                                                                                                                                                                                                                                                                                                                                                          | 4 600            | 30 000                    |
|              | K 9x12x10 TN                   | 39241/9       | 1.5              | 9                            | 12 | 10 | 4 200                                                                                                                                                                                                                                                                                                                                                                                                                                                                                                                                                                                                                                                                                                                                                                                                                                                                                                                                                                                                                                                                                                                                                                                                                                                                                                                                                                                                                                                                                                                                                                                                                                                                                                                                                                                                                                                                                                                                                                                                                                                                                                                          | 4 700            | 30 000                    |
| 9            | K 9x12x13 TN                   | 49241/9       | 1.9              | 9                            | 12 | 13 | 5 500                                                                                                                                                                                                                                                                                                                                                                                                                                                                                                                                                                                                                                                                                                                                                                                                                                                                                                                                                                                                                                                                                                                                                                                                                                                                                                                                                                                                                                                                                                                                                                                                                                                                                                                                                                                                                                                                                                                                                                                                                                                                                                                          | 6 700            | 30 000                    |
|              | K 10x13x10 TN                  | 39241/10      | 1.6              | 10                           | 13 | 10 | 4 500                                                                                                                                                                                                                                                                                                                                                                                                                                                                                                                                                                                                                                                                                                                                                                                                                                                                                                                                                                                                                                                                                                                                                                                                                                                                                                                                                                                                                                                                                                                                                                                                                                                                                                                                                                                                                                                                                                                                                                                                                                                                                                                          | 5 250            | 27 000                    |
|              | K 10x13x13 TN                  | 49241/10      | 2.1              | 10                           | 13 | 13 | 6 000                                                                                                                                                                                                                                                                                                                                                                                                                                                                                                                                                                                                                                                                                                                                                                                                                                                                                                                                                                                                                                                                                                                                                                                                                                                                                                                                                                                                                                                                                                                                                                                                                                                                                                                                                                                                                                                                                                                                                                                                                                                                                                                          | 7 600            | 27 000                    |
| 40           | K 10x13x16 TN                  | -             | 2.2              | 10                           | 13 | 16 | 6 300                                                                                                                                                                                                                                                                                                                                                                                                                                                                                                                                                                                                                                                                                                                                                                                                                                                                                                                                                                                                                                                                                                                                                                                                                                                                                                                                                                                                                                                                                                                                                                                                                                                                                                                                                                                                                                                                                                                                                                                                                                                                                                                          | 7 800            | 27 000                    |
| 10           | K 10x14x10 TN                  | 29242/10      | 2.9              | 10                           | 14 | 10 | 7 000                                                                                                                                                                                                                                                                                                                                                                                                                                                                                                                                                                                                                                                                                                                                                                                                                                                                                                                                                                                                                                                                                                                                                                                                                                                                                                                                                                                                                                                                                                                                                                                                                                                                                                                                                                                                                                                                                                                                                                                                                                                                                                                          | 7 900            | 27 000                    |
|              | K 10x14x13 TN                  | 39242/10      | 4.3              | 10                           | 14 | 13 | 8 000                                                                                                                                                                                                                                                                                                                                                                                                                                                                                                                                                                                                                                                                                                                                                                                                                                                                                                                                                                                                                                                                                                                                                                                                                                                                                                                                                                                                                                                                                                                                                                                                                                                                                                                                                                                                                                                                                                                                                                                                                                                                                                                          | 9 100            | 26 000                    |
|              | K 10x16x12 TN                  | 19244/10      | 3.7              | 10                           | 16 | 12 | 7 000                                                                                                                                                                                                                                                                                                                                                                                                                                                                                                                                                                                                                                                                                                                                                                                                                                                                                                                                                                                                                                                                                                                                                                                                                                                                                                                                                                                                                                                                                                                                                                                                                                                                                                                                                                                                                                                                                                                                                                                                                                                                                                                          | 9 300            | 27 000                    |
|              | K 12x15x 9 TN                  | -             | 2.7              | 10                           | 15 | 9  | 4 120                                                                                                                                                                                                                                                                                                                                                                                                                                                                                                                                                                                                                                                                                                                                                                                                                                                                                                                                                                                                                                                                                                                                                                                                                                                                                                                                                                                                                                                                                                                                                                                                                                                                                                                                                                                                                                                                                                                                                                                                                                                                                                                          | 5 210            | 25 000                    |
|              | K 12x15x10 TN                  | 39241/12      | 1.9              | 12                           | 15 | 10 | 4 320                                                                                                                                                                                                                                                                                                                                                                                                                                                                                                                                                                                                                                                                                                                                                                                                                                                                                                                                                                                                                                                                                                                                                                                                                                                                                                                                                                                                                                                                                                                                                                                                                                                                                                                                                                                                                                                                                                                                                                                                                                                                                                                          | 5 730            | 25 000                    |
|              | K 12x15x13 TN                  | 49241/12      | 2.4              | 12                           | 15 | 13 | 6 000                                                                                                                                                                                                                                                                                                                                                                                                                                                                                                                                                                                                                                                                                                                                                                                                                                                                                                                                                                                                                                                                                                                                                                                                                                                                                                                                                                                                                                                                                                                                                                                                                                                                                                                                                                                                                                                                                                                                                                                                                                                                                                                          | 8 100            | 25 000                    |
|              | K 12x16x 8 TN                  | 19242/12      | 2.9              | 12                           | 16 | 8  | 4 200                                                                                                                                                                                                                                                                                                                                                                                                                                                                                                                                                                                                                                                                                                                                                                                                                                                                                                                                                                                                                                                                                                                                                                                                                                                                                                                                                                                                                                                                                                                                                                                                                                                                                                                                                                                                                                                                                                                                                                                                                                                                                                                          | 4 700            | 25 000                    |
| 12           | K 12x16x10 TN                  | 29242/12      | 3.8              | 12                           | 16 | 10 | 6 000                                                                                                                                                                                                                                                                                                                                                                                                                                                                                                                                                                                                                                                                                                                                                                                                                                                                                                                                                                                                                                                                                                                                                                                                                                                                                                                                                                                                                                                                                                                                                                                                                                                                                                                                                                                                                                                                                                                                                                                                                                                                                                                          | 6 900            | 25 000                    |
|              | K 12x16x13 TN                  | 39242/12      | 3.4              | 12                           | 16 | 13 | 7 900                                                                                                                                                                                                                                                                                                                                                                                                                                                                                                                                                                                                                                                                                                                                                                                                                                                                                                                                                                                                                                                                                                                                                                                                                                                                                                                                                                                                                                                                                                                                                                                                                                                                                                                                                                                                                                                                                                                                                                                                                                                                                                                          | 9 200            | 25 000                    |
|              | K 12x17x13 TN                  | 59242/12      | 4.4              | 12                           | 17 | 13 | 9 300                                                                                                                                                                                                                                                                                                                                                                                                                                                                                                                                                                                                                                                                                                                                                                                                                                                                                                                                                                                                                                                                                                                                                                                                                                                                                                                                                                                                                                                                                                                                                                                                                                                                                                                                                                                                                                                                                                                                                                                                                                                                                                                          | 10 000           | 24 000                    |
|              | K 12x18x12 TN                  | 19244/12      | 5                | 12                           | 18 | 12 | 9 800                                                                                                                                                                                                                                                                                                                                                                                                                                                                                                                                                                                                                                                                                                                                                                                                                                                                                                                                                                                                                                                                                                                                                                                                                                                                                                                                                                                                                                                                                                                                                                                                                                                                                                                                                                                                                                                                                                                                                                                                                                                                                                                          | 8 000            | 24 000                    |
|              | KK 12x15x20 TN                 | K 12x15x20 TN | 3.8              | 12                           | 15 | 20 | 8 200                                                                                                                                                                                                                                                                                                                                                                                                                                                                                                                                                                                                                                                                                                                                                                                                                                                                                                                                                                                                                                                                                                                                                                                                                                                                                                                                                                                                                                                                                                                                                                                                                                                                                                                                                                                                                                                                                                                                                                                                                                                                                                                          | 12 000           | 25 000                    |
|              | K 14x17x10                     | -             | 4                | 14                           | 17 | 10 | 5 100                                                                                                                                                                                                                                                                                                                                                                                                                                                                                                                                                                                                                                                                                                                                                                                                                                                                                                                                                                                                                                                                                                                                                                                                                                                                                                                                                                                                                                                                                                                                                                                                                                                                                                                                                                                                                                                                                                                                                                                                                                                                                                                          | 6 800            | 23 000                    |
|              | K 14x17x17                     | -             | 6.8              | 14                           | 17 | 17 | 9 300                                                                                                                                                                                                                                                                                                                                                                                                                                                                                                                                                                                                                                                                                                                                                                                                                                                                                                                                                                                                                                                                                                                                                                                                                                                                                                                                                                                                                                                                                                                                                                                                                                                                                                                                                                                                                                                                                                                                                                                                                                                                                                                          | 14 000           | 23 000                    |
|              | K 14x18x10                     | 29241/14      | 4.8              | 14                           | 18 | 10 | 6 800                                                                                                                                                                                                                                                                                                                                                                                                                                                                                                                                                                                                                                                                                                                                                                                                                                                                                                                                                                                                                                                                                                                                                                                                                                                                                                                                                                                                                                                                                                                                                                                                                                                                                                                                                                                                                                                                                                                                                                                                                                                                                                                          | 8 300            | 23 000                    |
| 14           | K 14x18x13                     | 39241/14      | 6.3              | 14                           | 18 | 13 | 8 100                                                                                                                                                                                                                                                                                                                                                                                                                                                                                                                                                                                                                                                                                                                                                                                                                                                                                                                                                                                                                                                                                                                                                                                                                                                                                                                                                                                                                                                                                                                                                                                                                                                                                                                                                                                                                                                                                                                                                                                                                                                                                                                          | 9 800            | 23 000                    |
| 14           | K 14x18x14                     | -             | 6.8              | 14                           | 18 | 14 | 9 200                                                                                                                                                                                                                                                                                                                                                                                                                                                                                                                                                                                                                                                                                                                                                                                                                                                                                                                                                                                                                                                                                                                                                                                                                                                                                                                                                                                                                                                                                                                                                                                                                                                                                                                                                                                                                                                                                                                                                                                                                                                                                                                          | 12 000           | 23 000                    |
|              | K 14x18x15                     | 49241/14      | 7.3              | 14                           | 18 | 15 | 10 000                                                                                                                                                                                                                                                                                                                                                                                                                                                                                                                                                                                                                                                                                                                                                                                                                                                                                                                                                                                                                                                                                                                                                                                                                                                                                                                                                                                                                                                                                                                                                                                                                                                                                                                                                                                                                                                                                                                                                                                                                                                                                                                         | 13 000           | 23 000                    |
|              | K 14x18x17                     | 59241/14      | 8.1              | 14                           | 18 | 17 | 10 500                                                                                                                                                                                                                                                                                                                                                                                                                                                                                                                                                                                                                                                                                                                                                                                                                                                                                                                                                                                                                                                                                                                                                                                                                                                                                                                                                                                                                                                                                                                                                                                                                                                                                                                                                                                                                                                                                                                                                                                                                                                                                                                         | 13 900           | 23 000                    |
|              | K 14x20x12                     | 19243/14      | 8.6              | 14                           | 20 | 12 | 9 900                                                                                                                                                                                                                                                                                                                                                                                                                                                                                                                                                                                                                                                                                                                                                                                                                                                                                                                                                                                                                                                                                                                                                                                                                                                                                                                                                                                                                                                                                                                                                                                                                                                                                                                                                                                                                                                                                                                                                                                                                                                                                                                          | 10 500           | 22 000                    |
|              | K 15x18x14                     | -             | 5.3              | 15                           | 18 | 14 | 7 500                                                                                                                                                                                                                                                                                                                                                                                                                                                                                                                                                                                                                                                                                                                                                                                                                                                                                                                                                                                                                                                                                                                                                                                                                                                                                                                                                                                                                                                                                                                                                                                                                                                                                                                                                                                                                                                                                                                                                                                                                                                                                                                          | 11 000           | 23 000                    |
| 15           | K 15x18x17                     | -             | 6.4              | 15                           | 18 | 17 | 9 600                                                                                                                                                                                                                                                                                                                                                                                                                                                                                                                                                                                                                                                                                                                                                                                                                                                                                                                                                                                                                                                                                                                                                                                                                                                                                                                                                                                                                                                                                                                                                                                                                                                                                                                                                                                                                                                                                                                                                                                                                                                                                                                          | 15 900           | 23 000                    |
| 15           | K 15x19x10                     | 29241/15      | 5.1              | 15                           | 19 | 10 | 7 200                                                                                                                                                                                                                                                                                                                                                                                                                                                                                                                                                                                                                                                                                                                                                                                                                                                                                                                                                                                                                                                                                                                                                                                                                                                                                                                                                                                                                                                                                                                                                                                                                                                                                                                                                                                                                                                                                                                                                                                                                                                                                                                          | 9 000            | 22 000                    |
|              | K 15x19x13                     | 39241/15      | 7                | 15                           | 19 | 13 | 8 300                                                                                                                                                                                                                                                                                                                                                                                                                                                                                                                                                                                                                                                                                                                                                                                                                                                                                                                                                                                                                                                                                                                                                                                                                                                                                                                                                                                                                                                                                                                                                                                                                                                                                                                                                                                                                                                                                                                                                                                                                                                                                                                          | 9 800            | 22 000                    |