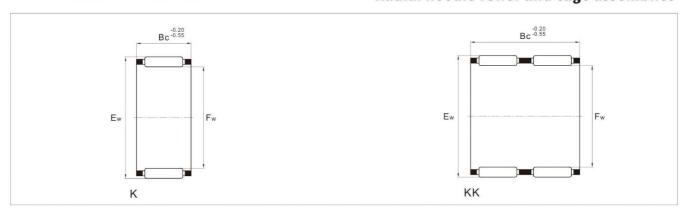

### Radial needle roller and cage assemblies

| 轴 径<br>Shaft | 轴 承 型 号<br>Bearing Designation |               | 重量<br>Mass<br>近似 | 外 形尺寸<br>Boundary Dimensions |    |    | The state of the s | 定负荷<br>ad Rating | 极限转速<br>Limiting<br>Speed |
|--------------|--------------------------------|---------------|------------------|------------------------------|----|----|--------------------------------------------------------------------------------------------------------------------------------------------------------------------------------------------------------------------------------------------------------------------------------------------------------------------------------------------------------------------------------------------------------------------------------------------------------------------------------------------------------------------------------------------------------------------------------------------------------------------------------------------------------------------------------------------------------------------------------------------------------------------------------------------------------------------------------------------------------------------------------------------------------------------------------------------------------------------------------------------------------------------------------------------------------------------------------------------------------------------------------------------------------------------------------------------------------------------------------------------------------------------------------------------------------------------------------------------------------------------------------------------------------------------------------------------------------------------------------------------------------------------------------------------------------------------------------------------------------------------------------------------------------------------------------------------------------------------------------------------------------------------------------------------------------------------------------------------------------------------------------------------------------------------------------------------------------------------------------------------------------------------------------------------------------------------------------------------------------------------------------|------------------|---------------------------|
| Diameter     |                                | 被取代的          | Approx           | Fw                           | Ew | Вс | 动 Cr<br>Dynamic                                                                                                                                                                                                                                                                                                                                                                                                                                                                                                                                                                                                                                                                                                                                                                                                                                                                                                                                                                                                                                                                                                                                                                                                                                                                                                                                                                                                                                                                                                                                                                                                                                                                                                                                                                                                                                                                                                                                                                                                                                                                                                                | 静 Cor<br>Static  | 油润滑<br>Oil                |
| mm           | Current                        | Substituted   | g                |                              | mm |    | 1                                                                                                                                                                                                                                                                                                                                                                                                                                                                                                                                                                                                                                                                                                                                                                                                                                                                                                                                                                                                                                                                                                                                                                                                                                                                                                                                                                                                                                                                                                                                                                                                                                                                                                                                                                                                                                                                                                                                                                                                                                                                                                                              | N N              |                           |
| 5            | K 5x 8x 8 TN                   | 29241/5       | 0.7              | 5                            | 8  | 8  | 2 300                                                                                                                                                                                                                                                                                                                                                                                                                                                                                                                                                                                                                                                                                                                                                                                                                                                                                                                                                                                                                                                                                                                                                                                                                                                                                                                                                                                                                                                                                                                                                                                                                                                                                                                                                                                                                                                                                                                                                                                                                                                                                                                          | 1 880            | 37 000                    |
| 5            | K 5x 8x10 TN                   | 39241/5       | 0.9              | 5                            | 8  | 10 | 2 800                                                                                                                                                                                                                                                                                                                                                                                                                                                                                                                                                                                                                                                                                                                                                                                                                                                                                                                                                                                                                                                                                                                                                                                                                                                                                                                                                                                                                                                                                                                                                                                                                                                                                                                                                                                                                                                                                                                                                                                                                                                                                                                          | 2 450            | 37 000                    |
|              | K 6x 9x 8 TN                   | 29241/6       | 0.8              | 6                            | 9  | 8  | 2 560                                                                                                                                                                                                                                                                                                                                                                                                                                                                                                                                                                                                                                                                                                                                                                                                                                                                                                                                                                                                                                                                                                                                                                                                                                                                                                                                                                                                                                                                                                                                                                                                                                                                                                                                                                                                                                                                                                                                                                                                                                                                                                                          | 2 240            | 35 000                    |
| 6            | K 6x 9x10 TN                   | 39241/6       | 1                | 6                            | 9  | 10 | 3 300                                                                                                                                                                                                                                                                                                                                                                                                                                                                                                                                                                                                                                                                                                                                                                                                                                                                                                                                                                                                                                                                                                                                                                                                                                                                                                                                                                                                                                                                                                                                                                                                                                                                                                                                                                                                                                                                                                                                                                                                                                                                                                                          | 3 100            | 35 000                    |
|              | K 6x10x13 TN                   | 49241/6       | 1.3              | 6                            | 10 | 13 | 3 500                                                                                                                                                                                                                                                                                                                                                                                                                                                                                                                                                                                                                                                                                                                                                                                                                                                                                                                                                                                                                                                                                                                                                                                                                                                                                                                                                                                                                                                                                                                                                                                                                                                                                                                                                                                                                                                                                                                                                                                                                                                                                                                          | 2 800            | 33 000                    |
| 7            | K 7x10x 8 TN                   | 29241/7       | 0.9              | 7                            | 10 | 8  | 2 750                                                                                                                                                                                                                                                                                                                                                                                                                                                                                                                                                                                                                                                                                                                                                                                                                                                                                                                                                                                                                                                                                                                                                                                                                                                                                                                                                                                                                                                                                                                                                                                                                                                                                                                                                                                                                                                                                                                                                                                                                                                                                                                          | 2 550            | 32 000                    |
| 1            | K 7x10x10 TN                   | 39241/7       | 1.1              | 7                            | 10 | 10 | 3 350                                                                                                                                                                                                                                                                                                                                                                                                                                                                                                                                                                                                                                                                                                                                                                                                                                                                                                                                                                                                                                                                                                                                                                                                                                                                                                                                                                                                                                                                                                                                                                                                                                                                                                                                                                                                                                                                                                                                                                                                                                                                                                                          | 3 400            | 32 000                    |
|              | K 8x11x 8 TN                   | 29241/8       | 1.1              | 8                            | 11 | 8  | 3 000                                                                                                                                                                                                                                                                                                                                                                                                                                                                                                                                                                                                                                                                                                                                                                                                                                                                                                                                                                                                                                                                                                                                                                                                                                                                                                                                                                                                                                                                                                                                                                                                                                                                                                                                                                                                                                                                                                                                                                                                                                                                                                                          | 2 900            | 30 000                    |
| 0            | K 8x11x10 TN                   | 39241/8       | 1.7              | 8                            | 11 | 10 | 3 830                                                                                                                                                                                                                                                                                                                                                                                                                                                                                                                                                                                                                                                                                                                                                                                                                                                                                                                                                                                                                                                                                                                                                                                                                                                                                                                                                                                                                                                                                                                                                                                                                                                                                                                                                                                                                                                                                                                                                                                                                                                                                                                          | 3 950            | 30 000                    |
| 8            | K 8x11x13 TN                   | 49241/8       | 1.8              | 8                            | 11 | 13 | 5 000                                                                                                                                                                                                                                                                                                                                                                                                                                                                                                                                                                                                                                                                                                                                                                                                                                                                                                                                                                                                                                                                                                                                                                                                                                                                                                                                                                                                                                                                                                                                                                                                                                                                                                                                                                                                                                                                                                                                                                                                                                                                                                                          | 5 700            | 30 000                    |
|              | K 8x12x10 TN                   | 29242/8       | 1.3              | 8                            | 12 | 10 | 4 900                                                                                                                                                                                                                                                                                                                                                                                                                                                                                                                                                                                                                                                                                                                                                                                                                                                                                                                                                                                                                                                                                                                                                                                                                                                                                                                                                                                                                                                                                                                                                                                                                                                                                                                                                                                                                                                                                                                                                                                                                                                                                                                          | 4 600            | 30 000                    |
|              | K 9x12x10 TN                   | 39241/9       | 1.5              | 9                            | 12 | 10 | 4 200                                                                                                                                                                                                                                                                                                                                                                                                                                                                                                                                                                                                                                                                                                                                                                                                                                                                                                                                                                                                                                                                                                                                                                                                                                                                                                                                                                                                                                                                                                                                                                                                                                                                                                                                                                                                                                                                                                                                                                                                                                                                                                                          | 4 700            | 30 000                    |
| 9            | K 9x12x13 TN                   | 49241/9       | 1.9              | 9                            | 12 | 13 | 5 500                                                                                                                                                                                                                                                                                                                                                                                                                                                                                                                                                                                                                                                                                                                                                                                                                                                                                                                                                                                                                                                                                                                                                                                                                                                                                                                                                                                                                                                                                                                                                                                                                                                                                                                                                                                                                                                                                                                                                                                                                                                                                                                          | 6 700            | 30 000                    |
|              | K 10x13x10 TN                  | 39241/10      | 1.6              | 10                           | 13 | 10 | 4 500                                                                                                                                                                                                                                                                                                                                                                                                                                                                                                                                                                                                                                                                                                                                                                                                                                                                                                                                                                                                                                                                                                                                                                                                                                                                                                                                                                                                                                                                                                                                                                                                                                                                                                                                                                                                                                                                                                                                                                                                                                                                                                                          | 5 250            | 27 000                    |
|              | K 10x13x13 TN                  | 49241/10      | 2.1              | 10                           | 13 | 13 | 6 000                                                                                                                                                                                                                                                                                                                                                                                                                                                                                                                                                                                                                                                                                                                                                                                                                                                                                                                                                                                                                                                                                                                                                                                                                                                                                                                                                                                                                                                                                                                                                                                                                                                                                                                                                                                                                                                                                                                                                                                                                                                                                                                          | 7 600            | 27 000                    |
| 40           | K 10x13x16 TN                  | -             | 2.2              | 10                           | 13 | 16 | 6 300                                                                                                                                                                                                                                                                                                                                                                                                                                                                                                                                                                                                                                                                                                                                                                                                                                                                                                                                                                                                                                                                                                                                                                                                                                                                                                                                                                                                                                                                                                                                                                                                                                                                                                                                                                                                                                                                                                                                                                                                                                                                                                                          | 7 800            | 27 000                    |
| 10           | K 10x14x10 TN                  | 29242/10      | 2.9              | 10                           | 14 | 10 | 7 000                                                                                                                                                                                                                                                                                                                                                                                                                                                                                                                                                                                                                                                                                                                                                                                                                                                                                                                                                                                                                                                                                                                                                                                                                                                                                                                                                                                                                                                                                                                                                                                                                                                                                                                                                                                                                                                                                                                                                                                                                                                                                                                          | 7 900            | 27 000                    |
|              | K 10x14x13 TN                  | 39242/10      | 4.3              | 10                           | 14 | 13 | 8 000                                                                                                                                                                                                                                                                                                                                                                                                                                                                                                                                                                                                                                                                                                                                                                                                                                                                                                                                                                                                                                                                                                                                                                                                                                                                                                                                                                                                                                                                                                                                                                                                                                                                                                                                                                                                                                                                                                                                                                                                                                                                                                                          | 9 100            | 26 000                    |
|              | K 10x16x12 TN                  | 19244/10      | 3.7              | 10                           | 16 | 12 | 7 000                                                                                                                                                                                                                                                                                                                                                                                                                                                                                                                                                                                                                                                                                                                                                                                                                                                                                                                                                                                                                                                                                                                                                                                                                                                                                                                                                                                                                                                                                                                                                                                                                                                                                                                                                                                                                                                                                                                                                                                                                                                                                                                          | 9 300            | 27 000                    |
|              | K 12x15x 9 TN                  | -             | 2.7              | 10                           | 15 | 9  | 4 120                                                                                                                                                                                                                                                                                                                                                                                                                                                                                                                                                                                                                                                                                                                                                                                                                                                                                                                                                                                                                                                                                                                                                                                                                                                                                                                                                                                                                                                                                                                                                                                                                                                                                                                                                                                                                                                                                                                                                                                                                                                                                                                          | 5 210            | 25 000                    |
|              | K 12x15x10 TN                  | 39241/12      | 1.9              | 12                           | 15 | 10 | 4 320                                                                                                                                                                                                                                                                                                                                                                                                                                                                                                                                                                                                                                                                                                                                                                                                                                                                                                                                                                                                                                                                                                                                                                                                                                                                                                                                                                                                                                                                                                                                                                                                                                                                                                                                                                                                                                                                                                                                                                                                                                                                                                                          | 5 730            | 25 000                    |
|              | K 12x15x13 TN                  | 49241/12      | 2.4              | 12                           | 15 | 13 | 6 000                                                                                                                                                                                                                                                                                                                                                                                                                                                                                                                                                                                                                                                                                                                                                                                                                                                                                                                                                                                                                                                                                                                                                                                                                                                                                                                                                                                                                                                                                                                                                                                                                                                                                                                                                                                                                                                                                                                                                                                                                                                                                                                          | 8 100            | 25 000                    |
|              | K 12x16x 8 TN                  | 19242/12      | 2.9              | 12                           | 16 | 8  | 4 200                                                                                                                                                                                                                                                                                                                                                                                                                                                                                                                                                                                                                                                                                                                                                                                                                                                                                                                                                                                                                                                                                                                                                                                                                                                                                                                                                                                                                                                                                                                                                                                                                                                                                                                                                                                                                                                                                                                                                                                                                                                                                                                          | 4 700            | 25 000                    |
| 12           | K 12x16x10 TN                  | 29242/12      | 3.8              | 12                           | 16 | 10 | 6 000                                                                                                                                                                                                                                                                                                                                                                                                                                                                                                                                                                                                                                                                                                                                                                                                                                                                                                                                                                                                                                                                                                                                                                                                                                                                                                                                                                                                                                                                                                                                                                                                                                                                                                                                                                                                                                                                                                                                                                                                                                                                                                                          | 6 900            | 25 000                    |
|              | K 12x16x13 TN                  | 39242/12      | 3.4              | 12                           | 16 | 13 | 7 900                                                                                                                                                                                                                                                                                                                                                                                                                                                                                                                                                                                                                                                                                                                                                                                                                                                                                                                                                                                                                                                                                                                                                                                                                                                                                                                                                                                                                                                                                                                                                                                                                                                                                                                                                                                                                                                                                                                                                                                                                                                                                                                          | 9 200            | 25 000                    |
|              | K 12x17x13 TN                  | 59242/12      | 4.4              | 12                           | 17 | 13 | 9 300                                                                                                                                                                                                                                                                                                                                                                                                                                                                                                                                                                                                                                                                                                                                                                                                                                                                                                                                                                                                                                                                                                                                                                                                                                                                                                                                                                                                                                                                                                                                                                                                                                                                                                                                                                                                                                                                                                                                                                                                                                                                                                                          | 10 000           | 24 000                    |
|              | K 12x18x12 TN                  | 19244/12      | 5                | 12                           | 18 | 12 | 9 800                                                                                                                                                                                                                                                                                                                                                                                                                                                                                                                                                                                                                                                                                                                                                                                                                                                                                                                                                                                                                                                                                                                                                                                                                                                                                                                                                                                                                                                                                                                                                                                                                                                                                                                                                                                                                                                                                                                                                                                                                                                                                                                          | 8 000            | 24 000                    |
|              | KK 12x15x20 TN                 | K 12x15x20 TN | 3.8              | 12                           | 15 | 20 | 8 200                                                                                                                                                                                                                                                                                                                                                                                                                                                                                                                                                                                                                                                                                                                                                                                                                                                                                                                                                                                                                                                                                                                                                                                                                                                                                                                                                                                                                                                                                                                                                                                                                                                                                                                                                                                                                                                                                                                                                                                                                                                                                                                          | 12 000           | 25 000                    |
|              | K 14x17x10                     | -             | 4                | 14                           | 17 | 10 | 5 100                                                                                                                                                                                                                                                                                                                                                                                                                                                                                                                                                                                                                                                                                                                                                                                                                                                                                                                                                                                                                                                                                                                                                                                                                                                                                                                                                                                                                                                                                                                                                                                                                                                                                                                                                                                                                                                                                                                                                                                                                                                                                                                          | 6 800            | 23 000                    |
|              | K 14x17x17                     | -             | 6.8              | 14                           | 17 | 17 | 9 300                                                                                                                                                                                                                                                                                                                                                                                                                                                                                                                                                                                                                                                                                                                                                                                                                                                                                                                                                                                                                                                                                                                                                                                                                                                                                                                                                                                                                                                                                                                                                                                                                                                                                                                                                                                                                                                                                                                                                                                                                                                                                                                          | 14 000           | 23 000                    |
|              | K 14x18x10                     | 29241/14      | 4.8              | 14                           | 18 | 10 | 6 800                                                                                                                                                                                                                                                                                                                                                                                                                                                                                                                                                                                                                                                                                                                                                                                                                                                                                                                                                                                                                                                                                                                                                                                                                                                                                                                                                                                                                                                                                                                                                                                                                                                                                                                                                                                                                                                                                                                                                                                                                                                                                                                          | 8 300            | 23 000                    |
| 14           | K 14x18x13                     | 39241/14      | 6.3              | 14                           | 18 | 13 | 8 100                                                                                                                                                                                                                                                                                                                                                                                                                                                                                                                                                                                                                                                                                                                                                                                                                                                                                                                                                                                                                                                                                                                                                                                                                                                                                                                                                                                                                                                                                                                                                                                                                                                                                                                                                                                                                                                                                                                                                                                                                                                                                                                          | 9 800            | 23 000                    |
| 14           | K 14x18x14                     | -             | 6.8              | 14                           | 18 | 14 | 9 200                                                                                                                                                                                                                                                                                                                                                                                                                                                                                                                                                                                                                                                                                                                                                                                                                                                                                                                                                                                                                                                                                                                                                                                                                                                                                                                                                                                                                                                                                                                                                                                                                                                                                                                                                                                                                                                                                                                                                                                                                                                                                                                          | 12 000           | 23 000                    |
|              | K 14x18x15                     | 49241/14      | 7.3              | 14                           | 18 | 15 | 10 000                                                                                                                                                                                                                                                                                                                                                                                                                                                                                                                                                                                                                                                                                                                                                                                                                                                                                                                                                                                                                                                                                                                                                                                                                                                                                                                                                                                                                                                                                                                                                                                                                                                                                                                                                                                                                                                                                                                                                                                                                                                                                                                         | 13 000           | 23 000                    |
|              | K 14x18x17                     | 59241/14      | 8.1              | 14                           | 18 | 17 | 10 500                                                                                                                                                                                                                                                                                                                                                                                                                                                                                                                                                                                                                                                                                                                                                                                                                                                                                                                                                                                                                                                                                                                                                                                                                                                                                                                                                                                                                                                                                                                                                                                                                                                                                                                                                                                                                                                                                                                                                                                                                                                                                                                         | 13 900           | 23 000                    |
|              | K 14x20x12                     | 19243/14      | 8.6              | 14                           | 20 | 12 | 9 900                                                                                                                                                                                                                                                                                                                                                                                                                                                                                                                                                                                                                                                                                                                                                                                                                                                                                                                                                                                                                                                                                                                                                                                                                                                                                                                                                                                                                                                                                                                                                                                                                                                                                                                                                                                                                                                                                                                                                                                                                                                                                                                          | 10 500           | 22 000                    |
|              | K 15x18x14                     | -             | 5.3              | 15                           | 18 | 14 | 7 500                                                                                                                                                                                                                                                                                                                                                                                                                                                                                                                                                                                                                                                                                                                                                                                                                                                                                                                                                                                                                                                                                                                                                                                                                                                                                                                                                                                                                                                                                                                                                                                                                                                                                                                                                                                                                                                                                                                                                                                                                                                                                                                          | 11 000           | 23 000                    |
| 15           | K 15x18x17                     | -             | 6.4              | 15                           | 18 | 17 | 9 600                                                                                                                                                                                                                                                                                                                                                                                                                                                                                                                                                                                                                                                                                                                                                                                                                                                                                                                                                                                                                                                                                                                                                                                                                                                                                                                                                                                                                                                                                                                                                                                                                                                                                                                                                                                                                                                                                                                                                                                                                                                                                                                          | 15 900           | 23 000                    |
| 15           | K 15x19x10                     | 29241/15      | 5.1              | 15                           | 19 | 10 | 7 200                                                                                                                                                                                                                                                                                                                                                                                                                                                                                                                                                                                                                                                                                                                                                                                                                                                                                                                                                                                                                                                                                                                                                                                                                                                                                                                                                                                                                                                                                                                                                                                                                                                                                                                                                                                                                                                                                                                                                                                                                                                                                                                          | 9 000            | 22 000                    |
|              | K 15x19x13                     | 39241/15      | 7                | 15                           | 19 | 13 | 8 300                                                                                                                                                                                                                                                                                                                                                                                                                                                                                                                                                                                                                                                                                                                                                                                                                                                                                                                                                                                                                                                                                                                                                                                                                                                                                                                                                                                                                                                                                                                                                                                                                                                                                                                                                                                                                                                                                                                                                                                                                                                                                                                          | 9 800            | 22 000                    |