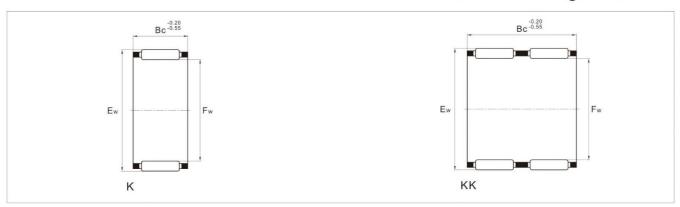

### Radial needle roller and cage assemblies

| 轴 径<br>Shaft | 轴 承 型 号<br>Bearing Designation |               | 重量<br>Mass<br>近似 | 外 形尺寸<br>Boundary Dimensions |    |    | The state of the s | 定负荷<br>ad Rating | 极限转速<br>Limiting<br>Speed |
|--------------|--------------------------------|---------------|------------------|------------------------------|----|----|--------------------------------------------------------------------------------------------------------------------------------------------------------------------------------------------------------------------------------------------------------------------------------------------------------------------------------------------------------------------------------------------------------------------------------------------------------------------------------------------------------------------------------------------------------------------------------------------------------------------------------------------------------------------------------------------------------------------------------------------------------------------------------------------------------------------------------------------------------------------------------------------------------------------------------------------------------------------------------------------------------------------------------------------------------------------------------------------------------------------------------------------------------------------------------------------------------------------------------------------------------------------------------------------------------------------------------------------------------------------------------------------------------------------------------------------------------------------------------------------------------------------------------------------------------------------------------------------------------------------------------------------------------------------------------------------------------------------------------------------------------------------------------------------------------------------------------------------------------------------------------------------------------------------------------------------------------------------------------------------------------------------------------------------------------------------------------------------------------------------------------|------------------|---------------------------|
| Diameter     |                                | 被取代的          | Approx           | Fw                           | Ew | Вс | 动 Cr<br>Dynamic                                                                                                                                                                                                                                                                                                                                                                                                                                                                                                                                                                                                                                                                                                                                                                                                                                                                                                                                                                                                                                                                                                                                                                                                                                                                                                                                                                                                                                                                                                                                                                                                                                                                                                                                                                                                                                                                                                                                                                                                                                                                                                                | 静 Cor<br>Static  | 油润滑<br>Oil                |
| mm           | Current                        | Substituted   | g                |                              | mm |    | 1                                                                                                                                                                                                                                                                                                                                                                                                                                                                                                                                                                                                                                                                                                                                                                                                                                                                                                                                                                                                                                                                                                                                                                                                                                                                                                                                                                                                                                                                                                                                                                                                                                                                                                                                                                                                                                                                                                                                                                                                                                                                                                                              | N N              |                           |
| 5            | K 5x 8x 8 TN                   | 29241/5       | 0.7              | 5                            | 8  | 8  | 2 300                                                                                                                                                                                                                                                                                                                                                                                                                                                                                                                                                                                                                                                                                                                                                                                                                                                                                                                                                                                                                                                                                                                                                                                                                                                                                                                                                                                                                                                                                                                                                                                                                                                                                                                                                                                                                                                                                                                                                                                                                                                                                                                          | 1 880            | 37 000                    |
| 5            | K 5x 8x10 TN                   | 39241/5       | 0.9              | 5                            | 8  | 10 | 2 800                                                                                                                                                                                                                                                                                                                                                                                                                                                                                                                                                                                                                                                                                                                                                                                                                                                                                                                                                                                                                                                                                                                                                                                                                                                                                                                                                                                                                                                                                                                                                                                                                                                                                                                                                                                                                                                                                                                                                                                                                                                                                                                          | 2 450            | 37 000                    |
|              | K 6x 9x 8 TN                   | 29241/6       | 0.8              | 6                            | 9  | 8  | 2 560                                                                                                                                                                                                                                                                                                                                                                                                                                                                                                                                                                                                                                                                                                                                                                                                                                                                                                                                                                                                                                                                                                                                                                                                                                                                                                                                                                                                                                                                                                                                                                                                                                                                                                                                                                                                                                                                                                                                                                                                                                                                                                                          | 2 240            | 35 000                    |
| 6            | K 6x 9x10 TN                   | 39241/6       | 1                | 6                            | 9  | 10 | 3 300                                                                                                                                                                                                                                                                                                                                                                                                                                                                                                                                                                                                                                                                                                                                                                                                                                                                                                                                                                                                                                                                                                                                                                                                                                                                                                                                                                                                                                                                                                                                                                                                                                                                                                                                                                                                                                                                                                                                                                                                                                                                                                                          | 3 100            | 35 000                    |
|              | K 6x10x13 TN                   | 49241/6       | 1.3              | 6                            | 10 | 13 | 3 500                                                                                                                                                                                                                                                                                                                                                                                                                                                                                                                                                                                                                                                                                                                                                                                                                                                                                                                                                                                                                                                                                                                                                                                                                                                                                                                                                                                                                                                                                                                                                                                                                                                                                                                                                                                                                                                                                                                                                                                                                                                                                                                          | 2 800            | 33 000                    |
| 7            | K 7x10x 8 TN                   | 29241/7       | 0.9              | 7                            | 10 | 8  | 2 750                                                                                                                                                                                                                                                                                                                                                                                                                                                                                                                                                                                                                                                                                                                                                                                                                                                                                                                                                                                                                                                                                                                                                                                                                                                                                                                                                                                                                                                                                                                                                                                                                                                                                                                                                                                                                                                                                                                                                                                                                                                                                                                          | 2 550            | 32 000                    |
| 1            | K 7x10x10 TN                   | 39241/7       | 1.1              | 7                            | 10 | 10 | 3 350                                                                                                                                                                                                                                                                                                                                                                                                                                                                                                                                                                                                                                                                                                                                                                                                                                                                                                                                                                                                                                                                                                                                                                                                                                                                                                                                                                                                                                                                                                                                                                                                                                                                                                                                                                                                                                                                                                                                                                                                                                                                                                                          | 3 400            | 32 000                    |
|              | K 8x11x 8 TN                   | 29241/8       | 1.1              | 8                            | 11 | 8  | 3 000                                                                                                                                                                                                                                                                                                                                                                                                                                                                                                                                                                                                                                                                                                                                                                                                                                                                                                                                                                                                                                                                                                                                                                                                                                                                                                                                                                                                                                                                                                                                                                                                                                                                                                                                                                                                                                                                                                                                                                                                                                                                                                                          | 2 900            | 30 000                    |
| 0            | K 8x11x10 TN                   | 39241/8       | 1.7              | 8                            | 11 | 10 | 3 830                                                                                                                                                                                                                                                                                                                                                                                                                                                                                                                                                                                                                                                                                                                                                                                                                                                                                                                                                                                                                                                                                                                                                                                                                                                                                                                                                                                                                                                                                                                                                                                                                                                                                                                                                                                                                                                                                                                                                                                                                                                                                                                          | 3 950            | 30 000                    |
| 8            | K 8x11x13 TN                   | 49241/8       | 1.8              | 8                            | 11 | 13 | 5 000                                                                                                                                                                                                                                                                                                                                                                                                                                                                                                                                                                                                                                                                                                                                                                                                                                                                                                                                                                                                                                                                                                                                                                                                                                                                                                                                                                                                                                                                                                                                                                                                                                                                                                                                                                                                                                                                                                                                                                                                                                                                                                                          | 5 700            | 30 000                    |
|              | K 8x12x10 TN                   | 29242/8       | 1.3              | 8                            | 12 | 10 | 4 900                                                                                                                                                                                                                                                                                                                                                                                                                                                                                                                                                                                                                                                                                                                                                                                                                                                                                                                                                                                                                                                                                                                                                                                                                                                                                                                                                                                                                                                                                                                                                                                                                                                                                                                                                                                                                                                                                                                                                                                                                                                                                                                          | 4 600            | 30 000                    |
|              | K 9x12x10 TN                   | 39241/9       | 1.5              | 9                            | 12 | 10 | 4 200                                                                                                                                                                                                                                                                                                                                                                                                                                                                                                                                                                                                                                                                                                                                                                                                                                                                                                                                                                                                                                                                                                                                                                                                                                                                                                                                                                                                                                                                                                                                                                                                                                                                                                                                                                                                                                                                                                                                                                                                                                                                                                                          | 4 700            | 30 000                    |
| 9            | K 9x12x13 TN                   | 49241/9       | 1.9              | 9                            | 12 | 13 | 5 500                                                                                                                                                                                                                                                                                                                                                                                                                                                                                                                                                                                                                                                                                                                                                                                                                                                                                                                                                                                                                                                                                                                                                                                                                                                                                                                                                                                                                                                                                                                                                                                                                                                                                                                                                                                                                                                                                                                                                                                                                                                                                                                          | 6 700            | 30 000                    |
|              | K 10x13x10 TN                  | 39241/10      | 1.6              | 10                           | 13 | 10 | 4 500                                                                                                                                                                                                                                                                                                                                                                                                                                                                                                                                                                                                                                                                                                                                                                                                                                                                                                                                                                                                                                                                                                                                                                                                                                                                                                                                                                                                                                                                                                                                                                                                                                                                                                                                                                                                                                                                                                                                                                                                                                                                                                                          | 5 250            | 27 000                    |
|              | K 10x13x13 TN                  | 49241/10      | 2.1              | 10                           | 13 | 13 | 6 000                                                                                                                                                                                                                                                                                                                                                                                                                                                                                                                                                                                                                                                                                                                                                                                                                                                                                                                                                                                                                                                                                                                                                                                                                                                                                                                                                                                                                                                                                                                                                                                                                                                                                                                                                                                                                                                                                                                                                                                                                                                                                                                          | 7 600            | 27 000                    |
| 40           | K 10x13x16 TN                  | -             | 2.2              | 10                           | 13 | 16 | 6 300                                                                                                                                                                                                                                                                                                                                                                                                                                                                                                                                                                                                                                                                                                                                                                                                                                                                                                                                                                                                                                                                                                                                                                                                                                                                                                                                                                                                                                                                                                                                                                                                                                                                                                                                                                                                                                                                                                                                                                                                                                                                                                                          | 7 800            | 27 000                    |
| 10           | K 10x14x10 TN                  | 29242/10      | 2.9              | 10                           | 14 | 10 | 7 000                                                                                                                                                                                                                                                                                                                                                                                                                                                                                                                                                                                                                                                                                                                                                                                                                                                                                                                                                                                                                                                                                                                                                                                                                                                                                                                                                                                                                                                                                                                                                                                                                                                                                                                                                                                                                                                                                                                                                                                                                                                                                                                          | 7 900            | 27 000                    |
|              | K 10x14x13 TN                  | 39242/10      | 4.3              | 10                           | 14 | 13 | 8 000                                                                                                                                                                                                                                                                                                                                                                                                                                                                                                                                                                                                                                                                                                                                                                                                                                                                                                                                                                                                                                                                                                                                                                                                                                                                                                                                                                                                                                                                                                                                                                                                                                                                                                                                                                                                                                                                                                                                                                                                                                                                                                                          | 9 100            | 26 000                    |
|              | K 10x16x12 TN                  | 19244/10      | 3.7              | 10                           | 16 | 12 | 7 000                                                                                                                                                                                                                                                                                                                                                                                                                                                                                                                                                                                                                                                                                                                                                                                                                                                                                                                                                                                                                                                                                                                                                                                                                                                                                                                                                                                                                                                                                                                                                                                                                                                                                                                                                                                                                                                                                                                                                                                                                                                                                                                          | 9 300            | 27 000                    |
|              | K 12x15x 9 TN                  | -             | 2.7              | 10                           | 15 | 9  | 4 120                                                                                                                                                                                                                                                                                                                                                                                                                                                                                                                                                                                                                                                                                                                                                                                                                                                                                                                                                                                                                                                                                                                                                                                                                                                                                                                                                                                                                                                                                                                                                                                                                                                                                                                                                                                                                                                                                                                                                                                                                                                                                                                          | 5 210            | 25 000                    |
|              | K 12x15x10 TN                  | 39241/12      | 1.9              | 12                           | 15 | 10 | 4 320                                                                                                                                                                                                                                                                                                                                                                                                                                                                                                                                                                                                                                                                                                                                                                                                                                                                                                                                                                                                                                                                                                                                                                                                                                                                                                                                                                                                                                                                                                                                                                                                                                                                                                                                                                                                                                                                                                                                                                                                                                                                                                                          | 5 730            | 25 000                    |
|              | K 12x15x13 TN                  | 49241/12      | 2.4              | 12                           | 15 | 13 | 6 000                                                                                                                                                                                                                                                                                                                                                                                                                                                                                                                                                                                                                                                                                                                                                                                                                                                                                                                                                                                                                                                                                                                                                                                                                                                                                                                                                                                                                                                                                                                                                                                                                                                                                                                                                                                                                                                                                                                                                                                                                                                                                                                          | 8 100            | 25 000                    |
|              | K 12x16x 8 TN                  | 19242/12      | 2.9              | 12                           | 16 | 8  | 4 200                                                                                                                                                                                                                                                                                                                                                                                                                                                                                                                                                                                                                                                                                                                                                                                                                                                                                                                                                                                                                                                                                                                                                                                                                                                                                                                                                                                                                                                                                                                                                                                                                                                                                                                                                                                                                                                                                                                                                                                                                                                                                                                          | 4 700            | 25 000                    |
| 12           | K 12x16x10 TN                  | 29242/12      | 3.8              | 12                           | 16 | 10 | 6 000                                                                                                                                                                                                                                                                                                                                                                                                                                                                                                                                                                                                                                                                                                                                                                                                                                                                                                                                                                                                                                                                                                                                                                                                                                                                                                                                                                                                                                                                                                                                                                                                                                                                                                                                                                                                                                                                                                                                                                                                                                                                                                                          | 6 900            | 25 000                    |
|              | K 12x16x13 TN                  | 39242/12      | 3.4              | 12                           | 16 | 13 | 7 900                                                                                                                                                                                                                                                                                                                                                                                                                                                                                                                                                                                                                                                                                                                                                                                                                                                                                                                                                                                                                                                                                                                                                                                                                                                                                                                                                                                                                                                                                                                                                                                                                                                                                                                                                                                                                                                                                                                                                                                                                                                                                                                          | 9 200            | 25 000                    |
|              | K 12x17x13 TN                  | 59242/12      | 4.4              | 12                           | 17 | 13 | 9 300                                                                                                                                                                                                                                                                                                                                                                                                                                                                                                                                                                                                                                                                                                                                                                                                                                                                                                                                                                                                                                                                                                                                                                                                                                                                                                                                                                                                                                                                                                                                                                                                                                                                                                                                                                                                                                                                                                                                                                                                                                                                                                                          | 10 000           | 24 000                    |
|              | K 12x18x12 TN                  | 19244/12      | 5                | 12                           | 18 | 12 | 9 800                                                                                                                                                                                                                                                                                                                                                                                                                                                                                                                                                                                                                                                                                                                                                                                                                                                                                                                                                                                                                                                                                                                                                                                                                                                                                                                                                                                                                                                                                                                                                                                                                                                                                                                                                                                                                                                                                                                                                                                                                                                                                                                          | 8 000            | 24 000                    |
|              | KK 12x15x20 TN                 | K 12x15x20 TN | 3.8              | 12                           | 15 | 20 | 8 200                                                                                                                                                                                                                                                                                                                                                                                                                                                                                                                                                                                                                                                                                                                                                                                                                                                                                                                                                                                                                                                                                                                                                                                                                                                                                                                                                                                                                                                                                                                                                                                                                                                                                                                                                                                                                                                                                                                                                                                                                                                                                                                          | 12 000           | 25 000                    |
|              | K 14x17x10                     | -             | 4                | 14                           | 17 | 10 | 5 100                                                                                                                                                                                                                                                                                                                                                                                                                                                                                                                                                                                                                                                                                                                                                                                                                                                                                                                                                                                                                                                                                                                                                                                                                                                                                                                                                                                                                                                                                                                                                                                                                                                                                                                                                                                                                                                                                                                                                                                                                                                                                                                          | 6 800            | 23 000                    |
|              | K 14x17x17                     | -             | 6.8              | 14                           | 17 | 17 | 9 300                                                                                                                                                                                                                                                                                                                                                                                                                                                                                                                                                                                                                                                                                                                                                                                                                                                                                                                                                                                                                                                                                                                                                                                                                                                                                                                                                                                                                                                                                                                                                                                                                                                                                                                                                                                                                                                                                                                                                                                                                                                                                                                          | 14 000           | 23 000                    |
|              | K 14x18x10                     | 29241/14      | 4.8              | 14                           | 18 | 10 | 6 800                                                                                                                                                                                                                                                                                                                                                                                                                                                                                                                                                                                                                                                                                                                                                                                                                                                                                                                                                                                                                                                                                                                                                                                                                                                                                                                                                                                                                                                                                                                                                                                                                                                                                                                                                                                                                                                                                                                                                                                                                                                                                                                          | 8 300            | 23 000                    |
| 14           | K 14x18x13                     | 39241/14      | 6.3              | 14                           | 18 | 13 | 8 100                                                                                                                                                                                                                                                                                                                                                                                                                                                                                                                                                                                                                                                                                                                                                                                                                                                                                                                                                                                                                                                                                                                                                                                                                                                                                                                                                                                                                                                                                                                                                                                                                                                                                                                                                                                                                                                                                                                                                                                                                                                                                                                          | 9 800            | 23 000                    |
| 14           | K 14x18x14                     | -             | 6.8              | 14                           | 18 | 14 | 9 200                                                                                                                                                                                                                                                                                                                                                                                                                                                                                                                                                                                                                                                                                                                                                                                                                                                                                                                                                                                                                                                                                                                                                                                                                                                                                                                                                                                                                                                                                                                                                                                                                                                                                                                                                                                                                                                                                                                                                                                                                                                                                                                          | 12 000           | 23 000                    |
|              | K 14x18x15                     | 49241/14      | 7.3              | 14                           | 18 | 15 | 10 000                                                                                                                                                                                                                                                                                                                                                                                                                                                                                                                                                                                                                                                                                                                                                                                                                                                                                                                                                                                                                                                                                                                                                                                                                                                                                                                                                                                                                                                                                                                                                                                                                                                                                                                                                                                                                                                                                                                                                                                                                                                                                                                         | 13 000           | 23 000                    |
|              | K 14x18x17                     | 59241/14      | 8.1              | 14                           | 18 | 17 | 10 500                                                                                                                                                                                                                                                                                                                                                                                                                                                                                                                                                                                                                                                                                                                                                                                                                                                                                                                                                                                                                                                                                                                                                                                                                                                                                                                                                                                                                                                                                                                                                                                                                                                                                                                                                                                                                                                                                                                                                                                                                                                                                                                         | 13 900           | 23 000                    |
|              | K 14x20x12                     | 19243/14      | 8.6              | 14                           | 20 | 12 | 9 900                                                                                                                                                                                                                                                                                                                                                                                                                                                                                                                                                                                                                                                                                                                                                                                                                                                                                                                                                                                                                                                                                                                                                                                                                                                                                                                                                                                                                                                                                                                                                                                                                                                                                                                                                                                                                                                                                                                                                                                                                                                                                                                          | 10 500           | 22 000                    |
|              | K 15x18x14                     | -             | 5.3              | 15                           | 18 | 14 | 7 500                                                                                                                                                                                                                                                                                                                                                                                                                                                                                                                                                                                                                                                                                                                                                                                                                                                                                                                                                                                                                                                                                                                                                                                                                                                                                                                                                                                                                                                                                                                                                                                                                                                                                                                                                                                                                                                                                                                                                                                                                                                                                                                          | 11 000           | 23 000                    |
| 15           | K 15x18x17                     | -             | 6.4              | 15                           | 18 | 17 | 9 600                                                                                                                                                                                                                                                                                                                                                                                                                                                                                                                                                                                                                                                                                                                                                                                                                                                                                                                                                                                                                                                                                                                                                                                                                                                                                                                                                                                                                                                                                                                                                                                                                                                                                                                                                                                                                                                                                                                                                                                                                                                                                                                          | 15 900           | 23 000                    |
| 15           | K 15x19x10                     | 29241/15      | 5.1              | 15                           | 19 | 10 | 7 200                                                                                                                                                                                                                                                                                                                                                                                                                                                                                                                                                                                                                                                                                                                                                                                                                                                                                                                                                                                                                                                                                                                                                                                                                                                                                                                                                                                                                                                                                                                                                                                                                                                                                                                                                                                                                                                                                                                                                                                                                                                                                                                          | 9 000            | 22 000                    |
|              | K 15x19x13                     | 39241/15      | 7                | 15                           | 19 | 13 | 8 300                                                                                                                                                                                                                                                                                                                                                                                                                                                                                                                                                                                                                                                                                                                                                                                                                                                                                                                                                                                                                                                                                                                                                                                                                                                                                                                                                                                                                                                                                                                                                                                                                                                                                                                                                                                                                                                                                                                                                                                                                                                                                                                          | 9 800            | 22 000                    |