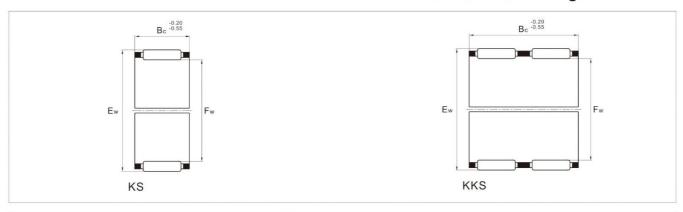

### Radial needle roller and cage assemblies

| 轴 径<br>Shaft | 轴 承 型 号<br>Bearing Designation |               | 重量<br>Mass<br>近似 | 外 形尺寸<br>Boundary Dimensions |    |    | The state of the s | 定负荷<br>ad Rating | 极限转速<br>Limiting<br>Speed |
|--------------|--------------------------------|---------------|------------------|------------------------------|----|----|--------------------------------------------------------------------------------------------------------------------------------------------------------------------------------------------------------------------------------------------------------------------------------------------------------------------------------------------------------------------------------------------------------------------------------------------------------------------------------------------------------------------------------------------------------------------------------------------------------------------------------------------------------------------------------------------------------------------------------------------------------------------------------------------------------------------------------------------------------------------------------------------------------------------------------------------------------------------------------------------------------------------------------------------------------------------------------------------------------------------------------------------------------------------------------------------------------------------------------------------------------------------------------------------------------------------------------------------------------------------------------------------------------------------------------------------------------------------------------------------------------------------------------------------------------------------------------------------------------------------------------------------------------------------------------------------------------------------------------------------------------------------------------------------------------------------------------------------------------------------------------------------------------------------------------------------------------------------------------------------------------------------------------------------------------------------------------------------------------------------------------|------------------|---------------------------|
| Diameter     |                                | 被取代的          | Approx           | Fw                           | Ew | Вс | 动 Cr<br>Dynamic                                                                                                                                                                                                                                                                                                                                                                                                                                                                                                                                                                                                                                                                                                                                                                                                                                                                                                                                                                                                                                                                                                                                                                                                                                                                                                                                                                                                                                                                                                                                                                                                                                                                                                                                                                                                                                                                                                                                                                                                                                                                                                                | 静 Cor<br>Static  | 油润滑<br>Oil                |
| mm           | Current                        | Substituted   | g                |                              | mm |    | 1                                                                                                                                                                                                                                                                                                                                                                                                                                                                                                                                                                                                                                                                                                                                                                                                                                                                                                                                                                                                                                                                                                                                                                                                                                                                                                                                                                                                                                                                                                                                                                                                                                                                                                                                                                                                                                                                                                                                                                                                                                                                                                                              | N N              |                           |
| 5            | K 5x 8x 8 TN                   | 29241/5       | 0.7              | 5                            | 8  | 8  | 2 300                                                                                                                                                                                                                                                                                                                                                                                                                                                                                                                                                                                                                                                                                                                                                                                                                                                                                                                                                                                                                                                                                                                                                                                                                                                                                                                                                                                                                                                                                                                                                                                                                                                                                                                                                                                                                                                                                                                                                                                                                                                                                                                          | 1 880            | 37 000                    |
| 5            | K 5x 8x10 TN                   | 39241/5       | 0.9              | 5                            | 8  | 10 | 2 800                                                                                                                                                                                                                                                                                                                                                                                                                                                                                                                                                                                                                                                                                                                                                                                                                                                                                                                                                                                                                                                                                                                                                                                                                                                                                                                                                                                                                                                                                                                                                                                                                                                                                                                                                                                                                                                                                                                                                                                                                                                                                                                          | 2 450            | 37 000                    |
|              | K 6x 9x 8 TN                   | 29241/6       | 0.8              | 6                            | 9  | 8  | 2 560                                                                                                                                                                                                                                                                                                                                                                                                                                                                                                                                                                                                                                                                                                                                                                                                                                                                                                                                                                                                                                                                                                                                                                                                                                                                                                                                                                                                                                                                                                                                                                                                                                                                                                                                                                                                                                                                                                                                                                                                                                                                                                                          | 2 240            | 35 000                    |
| 6            | K 6x 9x10 TN                   | 39241/6       | 1                | 6                            | 9  | 10 | 3 300                                                                                                                                                                                                                                                                                                                                                                                                                                                                                                                                                                                                                                                                                                                                                                                                                                                                                                                                                                                                                                                                                                                                                                                                                                                                                                                                                                                                                                                                                                                                                                                                                                                                                                                                                                                                                                                                                                                                                                                                                                                                                                                          | 3 100            | 35 000                    |
|              | K 6x10x13 TN                   | 49241/6       | 1.3              | 6                            | 10 | 13 | 3 500                                                                                                                                                                                                                                                                                                                                                                                                                                                                                                                                                                                                                                                                                                                                                                                                                                                                                                                                                                                                                                                                                                                                                                                                                                                                                                                                                                                                                                                                                                                                                                                                                                                                                                                                                                                                                                                                                                                                                                                                                                                                                                                          | 2 800            | 33 000                    |
| 7            | K 7x10x 8 TN                   | 29241/7       | 0.9              | 7                            | 10 | 8  | 2 750                                                                                                                                                                                                                                                                                                                                                                                                                                                                                                                                                                                                                                                                                                                                                                                                                                                                                                                                                                                                                                                                                                                                                                                                                                                                                                                                                                                                                                                                                                                                                                                                                                                                                                                                                                                                                                                                                                                                                                                                                                                                                                                          | 2 550            | 32 000                    |
| 1            | K 7x10x10 TN                   | 39241/7       | 1.1              | 7                            | 10 | 10 | 3 350                                                                                                                                                                                                                                                                                                                                                                                                                                                                                                                                                                                                                                                                                                                                                                                                                                                                                                                                                                                                                                                                                                                                                                                                                                                                                                                                                                                                                                                                                                                                                                                                                                                                                                                                                                                                                                                                                                                                                                                                                                                                                                                          | 3 400            | 32 000                    |
|              | K 8x11x 8 TN                   | 29241/8       | 1.1              | 8                            | 11 | 8  | 3 000                                                                                                                                                                                                                                                                                                                                                                                                                                                                                                                                                                                                                                                                                                                                                                                                                                                                                                                                                                                                                                                                                                                                                                                                                                                                                                                                                                                                                                                                                                                                                                                                                                                                                                                                                                                                                                                                                                                                                                                                                                                                                                                          | 2 900            | 30 000                    |
| 0            | K 8x11x10 TN                   | 39241/8       | 1.7              | 8                            | 11 | 10 | 3 830                                                                                                                                                                                                                                                                                                                                                                                                                                                                                                                                                                                                                                                                                                                                                                                                                                                                                                                                                                                                                                                                                                                                                                                                                                                                                                                                                                                                                                                                                                                                                                                                                                                                                                                                                                                                                                                                                                                                                                                                                                                                                                                          | 3 950            | 30 000                    |
| 8            | K 8x11x13 TN                   | 49241/8       | 1.8              | 8                            | 11 | 13 | 5 000                                                                                                                                                                                                                                                                                                                                                                                                                                                                                                                                                                                                                                                                                                                                                                                                                                                                                                                                                                                                                                                                                                                                                                                                                                                                                                                                                                                                                                                                                                                                                                                                                                                                                                                                                                                                                                                                                                                                                                                                                                                                                                                          | 5 700            | 30 000                    |
|              | K 8x12x10 TN                   | 29242/8       | 1.3              | 8                            | 12 | 10 | 4 900                                                                                                                                                                                                                                                                                                                                                                                                                                                                                                                                                                                                                                                                                                                                                                                                                                                                                                                                                                                                                                                                                                                                                                                                                                                                                                                                                                                                                                                                                                                                                                                                                                                                                                                                                                                                                                                                                                                                                                                                                                                                                                                          | 4 600            | 30 000                    |
|              | K 9x12x10 TN                   | 39241/9       | 1.5              | 9                            | 12 | 10 | 4 200                                                                                                                                                                                                                                                                                                                                                                                                                                                                                                                                                                                                                                                                                                                                                                                                                                                                                                                                                                                                                                                                                                                                                                                                                                                                                                                                                                                                                                                                                                                                                                                                                                                                                                                                                                                                                                                                                                                                                                                                                                                                                                                          | 4 700            | 30 000                    |
| 9            | K 9x12x13 TN                   | 49241/9       | 1.9              | 9                            | 12 | 13 | 5 500                                                                                                                                                                                                                                                                                                                                                                                                                                                                                                                                                                                                                                                                                                                                                                                                                                                                                                                                                                                                                                                                                                                                                                                                                                                                                                                                                                                                                                                                                                                                                                                                                                                                                                                                                                                                                                                                                                                                                                                                                                                                                                                          | 6 700            | 30 000                    |
|              | K 10x13x10 TN                  | 39241/10      | 1.6              | 10                           | 13 | 10 | 4 500                                                                                                                                                                                                                                                                                                                                                                                                                                                                                                                                                                                                                                                                                                                                                                                                                                                                                                                                                                                                                                                                                                                                                                                                                                                                                                                                                                                                                                                                                                                                                                                                                                                                                                                                                                                                                                                                                                                                                                                                                                                                                                                          | 5 250            | 27 000                    |
|              | K 10x13x13 TN                  | 49241/10      | 2.1              | 10                           | 13 | 13 | 6 000                                                                                                                                                                                                                                                                                                                                                                                                                                                                                                                                                                                                                                                                                                                                                                                                                                                                                                                                                                                                                                                                                                                                                                                                                                                                                                                                                                                                                                                                                                                                                                                                                                                                                                                                                                                                                                                                                                                                                                                                                                                                                                                          | 7 600            | 27 000                    |
| 40           | K 10x13x16 TN                  | -             | 2.2              | 10                           | 13 | 16 | 6 300                                                                                                                                                                                                                                                                                                                                                                                                                                                                                                                                                                                                                                                                                                                                                                                                                                                                                                                                                                                                                                                                                                                                                                                                                                                                                                                                                                                                                                                                                                                                                                                                                                                                                                                                                                                                                                                                                                                                                                                                                                                                                                                          | 7 800            | 27 000                    |
| 10           | K 10x14x10 TN                  | 29242/10      | 2.9              | 10                           | 14 | 10 | 7 000                                                                                                                                                                                                                                                                                                                                                                                                                                                                                                                                                                                                                                                                                                                                                                                                                                                                                                                                                                                                                                                                                                                                                                                                                                                                                                                                                                                                                                                                                                                                                                                                                                                                                                                                                                                                                                                                                                                                                                                                                                                                                                                          | 7 900            | 27 000                    |
|              | K 10x14x13 TN                  | 39242/10      | 4.3              | 10                           | 14 | 13 | 8 000                                                                                                                                                                                                                                                                                                                                                                                                                                                                                                                                                                                                                                                                                                                                                                                                                                                                                                                                                                                                                                                                                                                                                                                                                                                                                                                                                                                                                                                                                                                                                                                                                                                                                                                                                                                                                                                                                                                                                                                                                                                                                                                          | 9 100            | 26 000                    |
|              | K 10x16x12 TN                  | 19244/10      | 3.7              | 10                           | 16 | 12 | 7 000                                                                                                                                                                                                                                                                                                                                                                                                                                                                                                                                                                                                                                                                                                                                                                                                                                                                                                                                                                                                                                                                                                                                                                                                                                                                                                                                                                                                                                                                                                                                                                                                                                                                                                                                                                                                                                                                                                                                                                                                                                                                                                                          | 9 300            | 27 000                    |
|              | K 12x15x 9 TN                  | -             | 2.7              | 10                           | 15 | 9  | 4 120                                                                                                                                                                                                                                                                                                                                                                                                                                                                                                                                                                                                                                                                                                                                                                                                                                                                                                                                                                                                                                                                                                                                                                                                                                                                                                                                                                                                                                                                                                                                                                                                                                                                                                                                                                                                                                                                                                                                                                                                                                                                                                                          | 5 210            | 25 000                    |
|              | K 12x15x10 TN                  | 39241/12      | 1.9              | 12                           | 15 | 10 | 4 320                                                                                                                                                                                                                                                                                                                                                                                                                                                                                                                                                                                                                                                                                                                                                                                                                                                                                                                                                                                                                                                                                                                                                                                                                                                                                                                                                                                                                                                                                                                                                                                                                                                                                                                                                                                                                                                                                                                                                                                                                                                                                                                          | 5 730            | 25 000                    |
|              | K 12x15x13 TN                  | 49241/12      | 2.4              | 12                           | 15 | 13 | 6 000                                                                                                                                                                                                                                                                                                                                                                                                                                                                                                                                                                                                                                                                                                                                                                                                                                                                                                                                                                                                                                                                                                                                                                                                                                                                                                                                                                                                                                                                                                                                                                                                                                                                                                                                                                                                                                                                                                                                                                                                                                                                                                                          | 8 100            | 25 000                    |
|              | K 12x16x 8 TN                  | 19242/12      | 2.9              | 12                           | 16 | 8  | 4 200                                                                                                                                                                                                                                                                                                                                                                                                                                                                                                                                                                                                                                                                                                                                                                                                                                                                                                                                                                                                                                                                                                                                                                                                                                                                                                                                                                                                                                                                                                                                                                                                                                                                                                                                                                                                                                                                                                                                                                                                                                                                                                                          | 4 700            | 25 000                    |
| 12           | K 12x16x10 TN                  | 29242/12      | 3.8              | 12                           | 16 | 10 | 6 000                                                                                                                                                                                                                                                                                                                                                                                                                                                                                                                                                                                                                                                                                                                                                                                                                                                                                                                                                                                                                                                                                                                                                                                                                                                                                                                                                                                                                                                                                                                                                                                                                                                                                                                                                                                                                                                                                                                                                                                                                                                                                                                          | 6 900            | 25 000                    |
|              | K 12x16x13 TN                  | 39242/12      | 3.4              | 12                           | 16 | 13 | 7 900                                                                                                                                                                                                                                                                                                                                                                                                                                                                                                                                                                                                                                                                                                                                                                                                                                                                                                                                                                                                                                                                                                                                                                                                                                                                                                                                                                                                                                                                                                                                                                                                                                                                                                                                                                                                                                                                                                                                                                                                                                                                                                                          | 9 200            | 25 000                    |
|              | K 12x17x13 TN                  | 59242/12      | 4.4              | 12                           | 17 | 13 | 9 300                                                                                                                                                                                                                                                                                                                                                                                                                                                                                                                                                                                                                                                                                                                                                                                                                                                                                                                                                                                                                                                                                                                                                                                                                                                                                                                                                                                                                                                                                                                                                                                                                                                                                                                                                                                                                                                                                                                                                                                                                                                                                                                          | 10 000           | 24 000                    |
|              | K 12x18x12 TN                  | 19244/12      | 5                | 12                           | 18 | 12 | 9 800                                                                                                                                                                                                                                                                                                                                                                                                                                                                                                                                                                                                                                                                                                                                                                                                                                                                                                                                                                                                                                                                                                                                                                                                                                                                                                                                                                                                                                                                                                                                                                                                                                                                                                                                                                                                                                                                                                                                                                                                                                                                                                                          | 8 000            | 24 000                    |
|              | KK 12x15x20 TN                 | K 12x15x20 TN | 3.8              | 12                           | 15 | 20 | 8 200                                                                                                                                                                                                                                                                                                                                                                                                                                                                                                                                                                                                                                                                                                                                                                                                                                                                                                                                                                                                                                                                                                                                                                                                                                                                                                                                                                                                                                                                                                                                                                                                                                                                                                                                                                                                                                                                                                                                                                                                                                                                                                                          | 12 000           | 25 000                    |
|              | K 14x17x10                     | -             | 4                | 14                           | 17 | 10 | 5 100                                                                                                                                                                                                                                                                                                                                                                                                                                                                                                                                                                                                                                                                                                                                                                                                                                                                                                                                                                                                                                                                                                                                                                                                                                                                                                                                                                                                                                                                                                                                                                                                                                                                                                                                                                                                                                                                                                                                                                                                                                                                                                                          | 6 800            | 23 000                    |
|              | K 14x17x17                     | -             | 6.8              | 14                           | 17 | 17 | 9 300                                                                                                                                                                                                                                                                                                                                                                                                                                                                                                                                                                                                                                                                                                                                                                                                                                                                                                                                                                                                                                                                                                                                                                                                                                                                                                                                                                                                                                                                                                                                                                                                                                                                                                                                                                                                                                                                                                                                                                                                                                                                                                                          | 14 000           | 23 000                    |
|              | K 14x18x10                     | 29241/14      | 4.8              | 14                           | 18 | 10 | 6 800                                                                                                                                                                                                                                                                                                                                                                                                                                                                                                                                                                                                                                                                                                                                                                                                                                                                                                                                                                                                                                                                                                                                                                                                                                                                                                                                                                                                                                                                                                                                                                                                                                                                                                                                                                                                                                                                                                                                                                                                                                                                                                                          | 8 300            | 23 000                    |
| 14           | K 14x18x13                     | 39241/14      | 6.3              | 14                           | 18 | 13 | 8 100                                                                                                                                                                                                                                                                                                                                                                                                                                                                                                                                                                                                                                                                                                                                                                                                                                                                                                                                                                                                                                                                                                                                                                                                                                                                                                                                                                                                                                                                                                                                                                                                                                                                                                                                                                                                                                                                                                                                                                                                                                                                                                                          | 9 800            | 23 000                    |
| 14           | K 14x18x14                     | -             | 6.8              | 14                           | 18 | 14 | 9 200                                                                                                                                                                                                                                                                                                                                                                                                                                                                                                                                                                                                                                                                                                                                                                                                                                                                                                                                                                                                                                                                                                                                                                                                                                                                                                                                                                                                                                                                                                                                                                                                                                                                                                                                                                                                                                                                                                                                                                                                                                                                                                                          | 12 000           | 23 000                    |
|              | K 14x18x15                     | 49241/14      | 7.3              | 14                           | 18 | 15 | 10 000                                                                                                                                                                                                                                                                                                                                                                                                                                                                                                                                                                                                                                                                                                                                                                                                                                                                                                                                                                                                                                                                                                                                                                                                                                                                                                                                                                                                                                                                                                                                                                                                                                                                                                                                                                                                                                                                                                                                                                                                                                                                                                                         | 13 000           | 23 000                    |
|              | K 14x18x17                     | 59241/14      | 8.1              | 14                           | 18 | 17 | 10 500                                                                                                                                                                                                                                                                                                                                                                                                                                                                                                                                                                                                                                                                                                                                                                                                                                                                                                                                                                                                                                                                                                                                                                                                                                                                                                                                                                                                                                                                                                                                                                                                                                                                                                                                                                                                                                                                                                                                                                                                                                                                                                                         | 13 900           | 23 000                    |
|              | K 14x20x12                     | 19243/14      | 8.6              | 14                           | 20 | 12 | 9 900                                                                                                                                                                                                                                                                                                                                                                                                                                                                                                                                                                                                                                                                                                                                                                                                                                                                                                                                                                                                                                                                                                                                                                                                                                                                                                                                                                                                                                                                                                                                                                                                                                                                                                                                                                                                                                                                                                                                                                                                                                                                                                                          | 10 500           | 22 000                    |
|              | K 15x18x14                     | -             | 5.3              | 15                           | 18 | 14 | 7 500                                                                                                                                                                                                                                                                                                                                                                                                                                                                                                                                                                                                                                                                                                                                                                                                                                                                                                                                                                                                                                                                                                                                                                                                                                                                                                                                                                                                                                                                                                                                                                                                                                                                                                                                                                                                                                                                                                                                                                                                                                                                                                                          | 11 000           | 23 000                    |
| 15           | K 15x18x17                     | -             | 6.4              | 15                           | 18 | 17 | 9 600                                                                                                                                                                                                                                                                                                                                                                                                                                                                                                                                                                                                                                                                                                                                                                                                                                                                                                                                                                                                                                                                                                                                                                                                                                                                                                                                                                                                                                                                                                                                                                                                                                                                                                                                                                                                                                                                                                                                                                                                                                                                                                                          | 15 900           | 23 000                    |
| 15           | K 15x19x10                     | 29241/15      | 5.1              | 15                           | 19 | 10 | 7 200                                                                                                                                                                                                                                                                                                                                                                                                                                                                                                                                                                                                                                                                                                                                                                                                                                                                                                                                                                                                                                                                                                                                                                                                                                                                                                                                                                                                                                                                                                                                                                                                                                                                                                                                                                                                                                                                                                                                                                                                                                                                                                                          | 9 000            | 22 000                    |
|              | K 15x19x13                     | 39241/15      | 7                | 15                           | 19 | 13 | 8 300                                                                                                                                                                                                                                                                                                                                                                                                                                                                                                                                                                                                                                                                                                                                                                                                                                                                                                                                                                                                                                                                                                                                                                                                                                                                                                                                                                                                                                                                                                                                                                                                                                                                                                                                                                                                                                                                                                                                                                                                                                                                                                                          | 9 800            | 22 000                    |