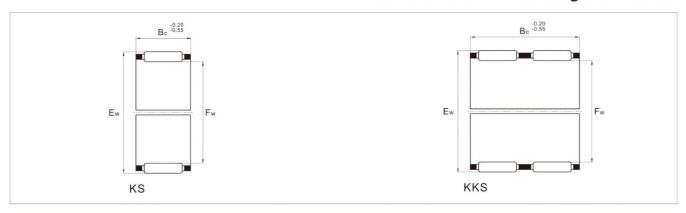

### Radial needle roller and cage assemblies

| 轴 径<br>Shaft | 轴 承 型 号<br>Bearing Designation |               | 重量<br>Mass<br>近似 | 外 形尺寸<br>Boundary Dimensions |    |    | The state of the s | 定负荷<br>ad Rating | 极限转速<br>Limiting<br>Speed |
|--------------|--------------------------------|---------------|------------------|------------------------------|----|----|--------------------------------------------------------------------------------------------------------------------------------------------------------------------------------------------------------------------------------------------------------------------------------------------------------------------------------------------------------------------------------------------------------------------------------------------------------------------------------------------------------------------------------------------------------------------------------------------------------------------------------------------------------------------------------------------------------------------------------------------------------------------------------------------------------------------------------------------------------------------------------------------------------------------------------------------------------------------------------------------------------------------------------------------------------------------------------------------------------------------------------------------------------------------------------------------------------------------------------------------------------------------------------------------------------------------------------------------------------------------------------------------------------------------------------------------------------------------------------------------------------------------------------------------------------------------------------------------------------------------------------------------------------------------------------------------------------------------------------------------------------------------------------------------------------------------------------------------------------------------------------------------------------------------------------------------------------------------------------------------------------------------------------------------------------------------------------------------------------------------------------|------------------|---------------------------|
| Diameter     |                                | 被取代的          | Approx           | Fw                           | Ew | Вс | 动 Cr<br>Dynamic                                                                                                                                                                                                                                                                                                                                                                                                                                                                                                                                                                                                                                                                                                                                                                                                                                                                                                                                                                                                                                                                                                                                                                                                                                                                                                                                                                                                                                                                                                                                                                                                                                                                                                                                                                                                                                                                                                                                                                                                                                                                                                                | 静 Cor<br>Static  | 油润滑<br>Oil                |
| mm           | Current                        | Substituted   | g                |                              | mm |    | 1                                                                                                                                                                                                                                                                                                                                                                                                                                                                                                                                                                                                                                                                                                                                                                                                                                                                                                                                                                                                                                                                                                                                                                                                                                                                                                                                                                                                                                                                                                                                                                                                                                                                                                                                                                                                                                                                                                                                                                                                                                                                                                                              | N N              |                           |
| 5            | K 5x 8x 8 TN                   | 29241/5       | 0.7              | 5                            | 8  | 8  | 2 300                                                                                                                                                                                                                                                                                                                                                                                                                                                                                                                                                                                                                                                                                                                                                                                                                                                                                                                                                                                                                                                                                                                                                                                                                                                                                                                                                                                                                                                                                                                                                                                                                                                                                                                                                                                                                                                                                                                                                                                                                                                                                                                          | 1 880            | 37 000                    |
| 5            | K 5x 8x10 TN                   | 39241/5       | 0.9              | 5                            | 8  | 10 | 2 800                                                                                                                                                                                                                                                                                                                                                                                                                                                                                                                                                                                                                                                                                                                                                                                                                                                                                                                                                                                                                                                                                                                                                                                                                                                                                                                                                                                                                                                                                                                                                                                                                                                                                                                                                                                                                                                                                                                                                                                                                                                                                                                          | 2 450            | 37 000                    |
|              | K 6x 9x 8 TN                   | 29241/6       | 0.8              | 6                            | 9  | 8  | 2 560                                                                                                                                                                                                                                                                                                                                                                                                                                                                                                                                                                                                                                                                                                                                                                                                                                                                                                                                                                                                                                                                                                                                                                                                                                                                                                                                                                                                                                                                                                                                                                                                                                                                                                                                                                                                                                                                                                                                                                                                                                                                                                                          | 2 240            | 35 000                    |
| 6            | K 6x 9x10 TN                   | 39241/6       | 1                | 6                            | 9  | 10 | 3 300                                                                                                                                                                                                                                                                                                                                                                                                                                                                                                                                                                                                                                                                                                                                                                                                                                                                                                                                                                                                                                                                                                                                                                                                                                                                                                                                                                                                                                                                                                                                                                                                                                                                                                                                                                                                                                                                                                                                                                                                                                                                                                                          | 3 100            | 35 000                    |
|              | K 6x10x13 TN                   | 49241/6       | 1.3              | 6                            | 10 | 13 | 3 500                                                                                                                                                                                                                                                                                                                                                                                                                                                                                                                                                                                                                                                                                                                                                                                                                                                                                                                                                                                                                                                                                                                                                                                                                                                                                                                                                                                                                                                                                                                                                                                                                                                                                                                                                                                                                                                                                                                                                                                                                                                                                                                          | 2 800            | 33 000                    |
| 7            | K 7x10x 8 TN                   | 29241/7       | 0.9              | 7                            | 10 | 8  | 2 750                                                                                                                                                                                                                                                                                                                                                                                                                                                                                                                                                                                                                                                                                                                                                                                                                                                                                                                                                                                                                                                                                                                                                                                                                                                                                                                                                                                                                                                                                                                                                                                                                                                                                                                                                                                                                                                                                                                                                                                                                                                                                                                          | 2 550            | 32 000                    |
| 1            | K 7x10x10 TN                   | 39241/7       | 1.1              | 7                            | 10 | 10 | 3 350                                                                                                                                                                                                                                                                                                                                                                                                                                                                                                                                                                                                                                                                                                                                                                                                                                                                                                                                                                                                                                                                                                                                                                                                                                                                                                                                                                                                                                                                                                                                                                                                                                                                                                                                                                                                                                                                                                                                                                                                                                                                                                                          | 3 400            | 32 000                    |
|              | K 8x11x 8 TN                   | 29241/8       | 1.1              | 8                            | 11 | 8  | 3 000                                                                                                                                                                                                                                                                                                                                                                                                                                                                                                                                                                                                                                                                                                                                                                                                                                                                                                                                                                                                                                                                                                                                                                                                                                                                                                                                                                                                                                                                                                                                                                                                                                                                                                                                                                                                                                                                                                                                                                                                                                                                                                                          | 2 900            | 30 000                    |
| 0            | K 8x11x10 TN                   | 39241/8       | 1.7              | 8                            | 11 | 10 | 3 830                                                                                                                                                                                                                                                                                                                                                                                                                                                                                                                                                                                                                                                                                                                                                                                                                                                                                                                                                                                                                                                                                                                                                                                                                                                                                                                                                                                                                                                                                                                                                                                                                                                                                                                                                                                                                                                                                                                                                                                                                                                                                                                          | 3 950            | 30 000                    |
| 8            | K 8x11x13 TN                   | 49241/8       | 1.8              | 8                            | 11 | 13 | 5 000                                                                                                                                                                                                                                                                                                                                                                                                                                                                                                                                                                                                                                                                                                                                                                                                                                                                                                                                                                                                                                                                                                                                                                                                                                                                                                                                                                                                                                                                                                                                                                                                                                                                                                                                                                                                                                                                                                                                                                                                                                                                                                                          | 5 700            | 30 000                    |
|              | K 8x12x10 TN                   | 29242/8       | 1.3              | 8                            | 12 | 10 | 4 900                                                                                                                                                                                                                                                                                                                                                                                                                                                                                                                                                                                                                                                                                                                                                                                                                                                                                                                                                                                                                                                                                                                                                                                                                                                                                                                                                                                                                                                                                                                                                                                                                                                                                                                                                                                                                                                                                                                                                                                                                                                                                                                          | 4 600            | 30 000                    |
|              | K 9x12x10 TN                   | 39241/9       | 1.5              | 9                            | 12 | 10 | 4 200                                                                                                                                                                                                                                                                                                                                                                                                                                                                                                                                                                                                                                                                                                                                                                                                                                                                                                                                                                                                                                                                                                                                                                                                                                                                                                                                                                                                                                                                                                                                                                                                                                                                                                                                                                                                                                                                                                                                                                                                                                                                                                                          | 4 700            | 30 000                    |
| 9            | K 9x12x13 TN                   | 49241/9       | 1.9              | 9                            | 12 | 13 | 5 500                                                                                                                                                                                                                                                                                                                                                                                                                                                                                                                                                                                                                                                                                                                                                                                                                                                                                                                                                                                                                                                                                                                                                                                                                                                                                                                                                                                                                                                                                                                                                                                                                                                                                                                                                                                                                                                                                                                                                                                                                                                                                                                          | 6 700            | 30 000                    |
|              | K 10x13x10 TN                  | 39241/10      | 1.6              | 10                           | 13 | 10 | 4 500                                                                                                                                                                                                                                                                                                                                                                                                                                                                                                                                                                                                                                                                                                                                                                                                                                                                                                                                                                                                                                                                                                                                                                                                                                                                                                                                                                                                                                                                                                                                                                                                                                                                                                                                                                                                                                                                                                                                                                                                                                                                                                                          | 5 250            | 27 000                    |
|              | K 10x13x13 TN                  | 49241/10      | 2.1              | 10                           | 13 | 13 | 6 000                                                                                                                                                                                                                                                                                                                                                                                                                                                                                                                                                                                                                                                                                                                                                                                                                                                                                                                                                                                                                                                                                                                                                                                                                                                                                                                                                                                                                                                                                                                                                                                                                                                                                                                                                                                                                                                                                                                                                                                                                                                                                                                          | 7 600            | 27 000                    |
| 40           | K 10x13x16 TN                  | -             | 2.2              | 10                           | 13 | 16 | 6 300                                                                                                                                                                                                                                                                                                                                                                                                                                                                                                                                                                                                                                                                                                                                                                                                                                                                                                                                                                                                                                                                                                                                                                                                                                                                                                                                                                                                                                                                                                                                                                                                                                                                                                                                                                                                                                                                                                                                                                                                                                                                                                                          | 7 800            | 27 000                    |
| 10           | K 10x14x10 TN                  | 29242/10      | 2.9              | 10                           | 14 | 10 | 7 000                                                                                                                                                                                                                                                                                                                                                                                                                                                                                                                                                                                                                                                                                                                                                                                                                                                                                                                                                                                                                                                                                                                                                                                                                                                                                                                                                                                                                                                                                                                                                                                                                                                                                                                                                                                                                                                                                                                                                                                                                                                                                                                          | 7 900            | 27 000                    |
|              | K 10x14x13 TN                  | 39242/10      | 4.3              | 10                           | 14 | 13 | 8 000                                                                                                                                                                                                                                                                                                                                                                                                                                                                                                                                                                                                                                                                                                                                                                                                                                                                                                                                                                                                                                                                                                                                                                                                                                                                                                                                                                                                                                                                                                                                                                                                                                                                                                                                                                                                                                                                                                                                                                                                                                                                                                                          | 9 100            | 26 000                    |
|              | K 10x16x12 TN                  | 19244/10      | 3.7              | 10                           | 16 | 12 | 7 000                                                                                                                                                                                                                                                                                                                                                                                                                                                                                                                                                                                                                                                                                                                                                                                                                                                                                                                                                                                                                                                                                                                                                                                                                                                                                                                                                                                                                                                                                                                                                                                                                                                                                                                                                                                                                                                                                                                                                                                                                                                                                                                          | 9 300            | 27 000                    |
|              | K 12x15x 9 TN                  | -             | 2.7              | 10                           | 15 | 9  | 4 120                                                                                                                                                                                                                                                                                                                                                                                                                                                                                                                                                                                                                                                                                                                                                                                                                                                                                                                                                                                                                                                                                                                                                                                                                                                                                                                                                                                                                                                                                                                                                                                                                                                                                                                                                                                                                                                                                                                                                                                                                                                                                                                          | 5 210            | 25 000                    |
|              | K 12x15x10 TN                  | 39241/12      | 1.9              | 12                           | 15 | 10 | 4 320                                                                                                                                                                                                                                                                                                                                                                                                                                                                                                                                                                                                                                                                                                                                                                                                                                                                                                                                                                                                                                                                                                                                                                                                                                                                                                                                                                                                                                                                                                                                                                                                                                                                                                                                                                                                                                                                                                                                                                                                                                                                                                                          | 5 730            | 25 000                    |
|              | K 12x15x13 TN                  | 49241/12      | 2.4              | 12                           | 15 | 13 | 6 000                                                                                                                                                                                                                                                                                                                                                                                                                                                                                                                                                                                                                                                                                                                                                                                                                                                                                                                                                                                                                                                                                                                                                                                                                                                                                                                                                                                                                                                                                                                                                                                                                                                                                                                                                                                                                                                                                                                                                                                                                                                                                                                          | 8 100            | 25 000                    |
|              | K 12x16x 8 TN                  | 19242/12      | 2.9              | 12                           | 16 | 8  | 4 200                                                                                                                                                                                                                                                                                                                                                                                                                                                                                                                                                                                                                                                                                                                                                                                                                                                                                                                                                                                                                                                                                                                                                                                                                                                                                                                                                                                                                                                                                                                                                                                                                                                                                                                                                                                                                                                                                                                                                                                                                                                                                                                          | 4 700            | 25 000                    |
| 12           | K 12x16x10 TN                  | 29242/12      | 3.8              | 12                           | 16 | 10 | 6 000                                                                                                                                                                                                                                                                                                                                                                                                                                                                                                                                                                                                                                                                                                                                                                                                                                                                                                                                                                                                                                                                                                                                                                                                                                                                                                                                                                                                                                                                                                                                                                                                                                                                                                                                                                                                                                                                                                                                                                                                                                                                                                                          | 6 900            | 25 000                    |
|              | K 12x16x13 TN                  | 39242/12      | 3.4              | 12                           | 16 | 13 | 7 900                                                                                                                                                                                                                                                                                                                                                                                                                                                                                                                                                                                                                                                                                                                                                                                                                                                                                                                                                                                                                                                                                                                                                                                                                                                                                                                                                                                                                                                                                                                                                                                                                                                                                                                                                                                                                                                                                                                                                                                                                                                                                                                          | 9 200            | 25 000                    |
|              | K 12x17x13 TN                  | 59242/12      | 4.4              | 12                           | 17 | 13 | 9 300                                                                                                                                                                                                                                                                                                                                                                                                                                                                                                                                                                                                                                                                                                                                                                                                                                                                                                                                                                                                                                                                                                                                                                                                                                                                                                                                                                                                                                                                                                                                                                                                                                                                                                                                                                                                                                                                                                                                                                                                                                                                                                                          | 10 000           | 24 000                    |
|              | K 12x18x12 TN                  | 19244/12      | 5                | 12                           | 18 | 12 | 9 800                                                                                                                                                                                                                                                                                                                                                                                                                                                                                                                                                                                                                                                                                                                                                                                                                                                                                                                                                                                                                                                                                                                                                                                                                                                                                                                                                                                                                                                                                                                                                                                                                                                                                                                                                                                                                                                                                                                                                                                                                                                                                                                          | 8 000            | 24 000                    |
|              | KK 12x15x20 TN                 | K 12x15x20 TN | 3.8              | 12                           | 15 | 20 | 8 200                                                                                                                                                                                                                                                                                                                                                                                                                                                                                                                                                                                                                                                                                                                                                                                                                                                                                                                                                                                                                                                                                                                                                                                                                                                                                                                                                                                                                                                                                                                                                                                                                                                                                                                                                                                                                                                                                                                                                                                                                                                                                                                          | 12 000           | 25 000                    |
|              | K 14x17x10                     | -             | 4                | 14                           | 17 | 10 | 5 100                                                                                                                                                                                                                                                                                                                                                                                                                                                                                                                                                                                                                                                                                                                                                                                                                                                                                                                                                                                                                                                                                                                                                                                                                                                                                                                                                                                                                                                                                                                                                                                                                                                                                                                                                                                                                                                                                                                                                                                                                                                                                                                          | 6 800            | 23 000                    |
|              | K 14x17x17                     | -             | 6.8              | 14                           | 17 | 17 | 9 300                                                                                                                                                                                                                                                                                                                                                                                                                                                                                                                                                                                                                                                                                                                                                                                                                                                                                                                                                                                                                                                                                                                                                                                                                                                                                                                                                                                                                                                                                                                                                                                                                                                                                                                                                                                                                                                                                                                                                                                                                                                                                                                          | 14 000           | 23 000                    |
|              | K 14x18x10                     | 29241/14      | 4.8              | 14                           | 18 | 10 | 6 800                                                                                                                                                                                                                                                                                                                                                                                                                                                                                                                                                                                                                                                                                                                                                                                                                                                                                                                                                                                                                                                                                                                                                                                                                                                                                                                                                                                                                                                                                                                                                                                                                                                                                                                                                                                                                                                                                                                                                                                                                                                                                                                          | 8 300            | 23 000                    |
| 14           | K 14x18x13                     | 39241/14      | 6.3              | 14                           | 18 | 13 | 8 100                                                                                                                                                                                                                                                                                                                                                                                                                                                                                                                                                                                                                                                                                                                                                                                                                                                                                                                                                                                                                                                                                                                                                                                                                                                                                                                                                                                                                                                                                                                                                                                                                                                                                                                                                                                                                                                                                                                                                                                                                                                                                                                          | 9 800            | 23 000                    |
| 14           | K 14x18x14                     | -             | 6.8              | 14                           | 18 | 14 | 9 200                                                                                                                                                                                                                                                                                                                                                                                                                                                                                                                                                                                                                                                                                                                                                                                                                                                                                                                                                                                                                                                                                                                                                                                                                                                                                                                                                                                                                                                                                                                                                                                                                                                                                                                                                                                                                                                                                                                                                                                                                                                                                                                          | 12 000           | 23 000                    |
|              | K 14x18x15                     | 49241/14      | 7.3              | 14                           | 18 | 15 | 10 000                                                                                                                                                                                                                                                                                                                                                                                                                                                                                                                                                                                                                                                                                                                                                                                                                                                                                                                                                                                                                                                                                                                                                                                                                                                                                                                                                                                                                                                                                                                                                                                                                                                                                                                                                                                                                                                                                                                                                                                                                                                                                                                         | 13 000           | 23 000                    |
|              | K 14x18x17                     | 59241/14      | 8.1              | 14                           | 18 | 17 | 10 500                                                                                                                                                                                                                                                                                                                                                                                                                                                                                                                                                                                                                                                                                                                                                                                                                                                                                                                                                                                                                                                                                                                                                                                                                                                                                                                                                                                                                                                                                                                                                                                                                                                                                                                                                                                                                                                                                                                                                                                                                                                                                                                         | 13 900           | 23 000                    |
|              | K 14x20x12                     | 19243/14      | 8.6              | 14                           | 20 | 12 | 9 900                                                                                                                                                                                                                                                                                                                                                                                                                                                                                                                                                                                                                                                                                                                                                                                                                                                                                                                                                                                                                                                                                                                                                                                                                                                                                                                                                                                                                                                                                                                                                                                                                                                                                                                                                                                                                                                                                                                                                                                                                                                                                                                          | 10 500           | 22 000                    |
|              | K 15x18x14                     | -             | 5.3              | 15                           | 18 | 14 | 7 500                                                                                                                                                                                                                                                                                                                                                                                                                                                                                                                                                                                                                                                                                                                                                                                                                                                                                                                                                                                                                                                                                                                                                                                                                                                                                                                                                                                                                                                                                                                                                                                                                                                                                                                                                                                                                                                                                                                                                                                                                                                                                                                          | 11 000           | 23 000                    |
| 15           | K 15x18x17                     | -             | 6.4              | 15                           | 18 | 17 | 9 600                                                                                                                                                                                                                                                                                                                                                                                                                                                                                                                                                                                                                                                                                                                                                                                                                                                                                                                                                                                                                                                                                                                                                                                                                                                                                                                                                                                                                                                                                                                                                                                                                                                                                                                                                                                                                                                                                                                                                                                                                                                                                                                          | 15 900           | 23 000                    |
| 15           | K 15x19x10                     | 29241/15      | 5.1              | 15                           | 19 | 10 | 7 200                                                                                                                                                                                                                                                                                                                                                                                                                                                                                                                                                                                                                                                                                                                                                                                                                                                                                                                                                                                                                                                                                                                                                                                                                                                                                                                                                                                                                                                                                                                                                                                                                                                                                                                                                                                                                                                                                                                                                                                                                                                                                                                          | 9 000            | 22 000                    |
|              | K 15x19x13                     | 39241/15      | 7                | 15                           | 19 | 13 | 8 300                                                                                                                                                                                                                                                                                                                                                                                                                                                                                                                                                                                                                                                                                                                                                                                                                                                                                                                                                                                                                                                                                                                                                                                                                                                                                                                                                                                                                                                                                                                                                                                                                                                                                                                                                                                                                                                                                                                                                                                                                                                                                                                          | 9 800            | 22 000                    |